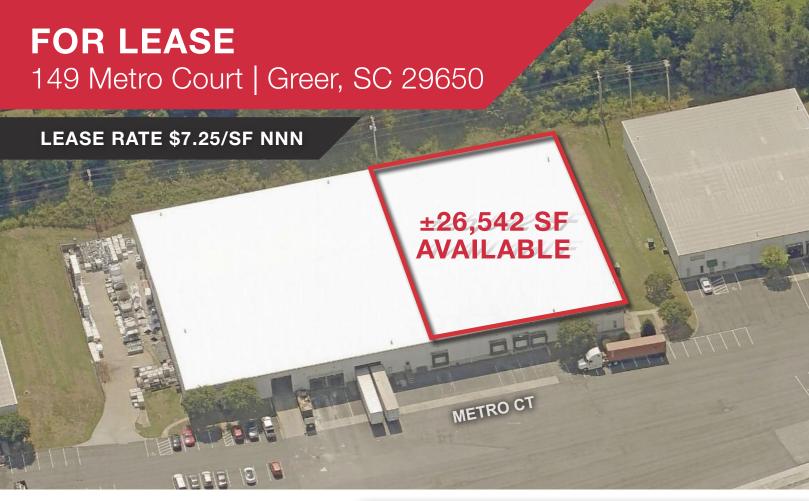

## **FOR LEASE**

## 149 Metro Court | Greer, SC 29650

Floor plan is for general reference and representation of the space layout only. We recommend verifying the dimensions and layout on-site.

#### **PROPERTY HIGHLIGHTS**

- ±24,664 SF warehouse space
- ±1,878 SF office space
- 18' to 25' ceiling heights
- 28'2" x 50' column spacing
- 4 dock doors
- LED lighting
- Zoned I-1, Greenville County
- Metro Court offers a professionally managed and maintained park
- Close proximity to BMW, GSP International Airport, SC Inland Port-Greer, SC-14 and I-85