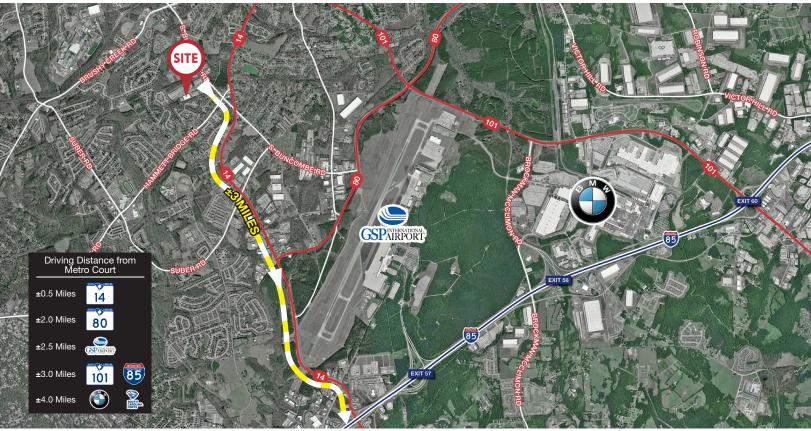

#### **PROPERTY HIGHLIGHTS**

- ±24,664 SF warehouse space
- ±1,878 SF office space
- 18' to 25' ceiling heights
- 28'2" x 50' column spacing
- 4 dock doors
- LED lighting
- Zoned I-1, Greenville County
- Metro Court offers a professionally managed and maintained park
- Close proximity to BMW, GSP International Airport, SC Inland Port-Greer, SC-14 and I-85