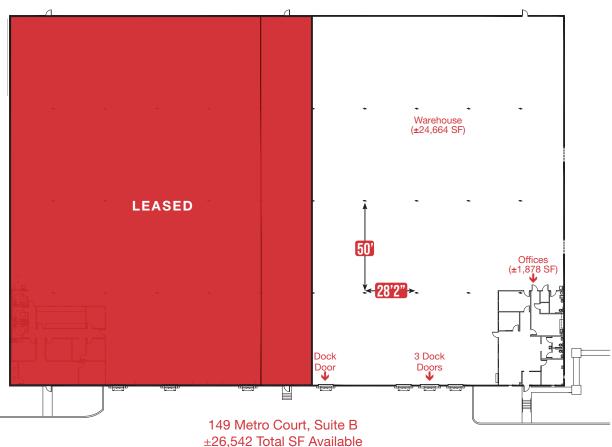

#### **PROPERTY HIGHLIGHTS**

- ±24,664 SF warehouse space
- ±1,878 SF office space
- 18' to 25' ceiling heights
- 28'2" x 50' column spacing
- 4 dock doors
- LED lighting
- Zoned I-1, Greenville County
- Metro Court offers a professionally managed and maintained park
- Close proximity to BMW, GSP International Airport, SC Inland Port-Greer, SC-14 and I-85

## 149 Metro Court | Greer, SC 29650

Floor plan is for general reference and representation of the space layout only. We recommend verifying the dimensions and layout on-site.