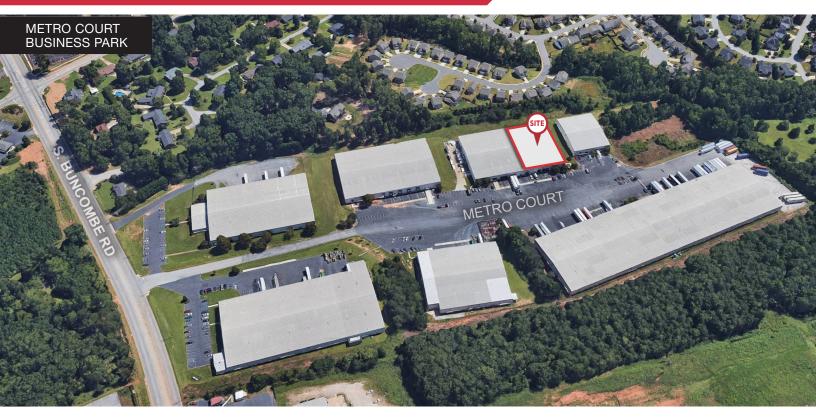

#### **PROPERTY HIGHLIGHTS**

- ±24,664 SF warehouse space
- ±1,878 SF office space
- 18' to 25' ceiling heights
- 28'2" x 50' column spacing
- 4 dock doors
- LED lighting
- Zoned I-1, Greenville County
- Metro Court offers a professionally managed and maintained park
- Close proximity to BMW, GSP International Airport, SC Inland Port-Greer, SC-14 and I-85

## 149 Metro Court | Greer, SC 29650

Floor plan is for general reference and representation of the space layout only. We recommend verifying the dimensions and layout on-site.