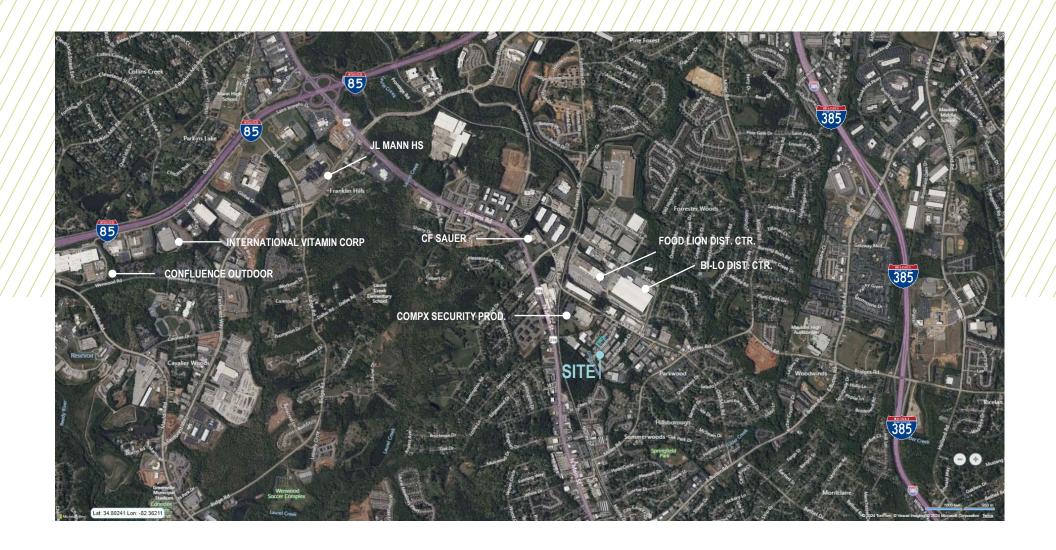

### 16 International Court

Mauldin, South Carolina

PRIME LOCATION IN GREENVILLE, SC ±2.3 Miles to I-85

## PROPERTY HIGHLIGHTS

- Prime Location in Greenville, South Carolina
- ±2.3 Miles to I-85

| Building Size: | ±10,000 SF                      |
|----------------|---------------------------------|
| Office Size:   | ±800 SF                         |
| Zoning:        | I-1                             |
| Site Area:     | ±.90 Acres                      |
| Clear Height:  | 18'5"                           |
| Dock Doors:    | 2                               |
| Drive-Ins:     | BTS                             |
| Parking:       | 22 Spaces                       |
| Utilities:     | Greenville Water                |
| /              | ReWa                            |
| /              | Piedmont Natural Gas            |
| ,              | Duke Energy (3 Phase 208 Volts) |
| Lease Rate:    | Call Broker for Details         |