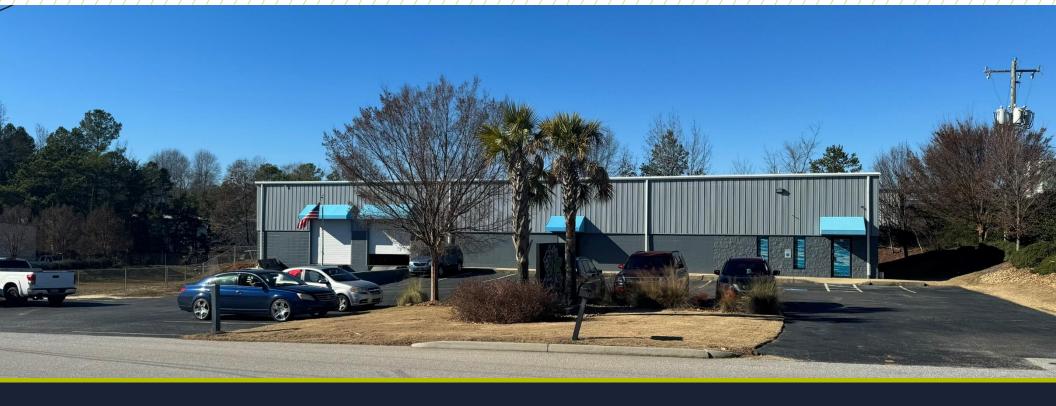

## FOR LEASE **±10,000 SF**

### 16 International Court

Mauldin, South Carolina

PRIME LOCATION IN GREENVILLE, SC ±2.3 Miles to I-85

## PROPERTY HIGHLIGHTS

- Prime Location in Greenville, South Carolina
- ±2.3 Miles to I-85

| Building Size: | ±10,000 SF                      |
|----------------|---------------------------------|
| Office Size:   | ±800 SF                         |
| Zoning:        | I-1                             |
| Site Area:     | ±.90 Acres                      |
| Clear Height:  | 18'5"                           |
| Dock Doors:    | 2                               |
| Drive-Ins:     | BTS                             |
| Parking:       | 22 Spaces                       |
| Utilities:     | Greenville Water                |
| /              | ReWa                            |
| /              | Piedmont Natural Gas            |
| ,              | Duke Energy (3 Phase 208 Volts) |
| Lease Rate:    | Call Broker for Details         |