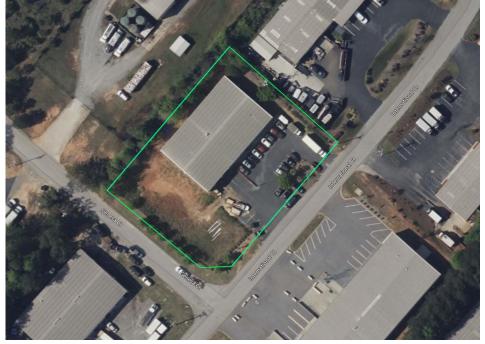

## PROPERTY HIGHLIGHTS

- Prime Location in Greenville, South Carolina
- ±2.3 Miles to I-85

| Building Size: | ±10,000 SF                      |
|----------------|---------------------------------|
| Office Size:   | ±800 SF                         |
| Zoning:        | I-1                             |
| Site Area:     | ±.90 Acres                      |
| Clear Height:  | 18'5"                           |
| Dock Doors:    | 2                               |
| Drive-Ins:     | BTS                             |
| Parking:       | 22 Spaces                       |
| Utilities:     | Greenville Water                |
| /              | ReWa                            |
| /              | Piedmont Natural Gas            |
| ,              | Duke Energy (3 Phase 208 Volts) |
| Lease Rate:    | Call Broker for Details         |