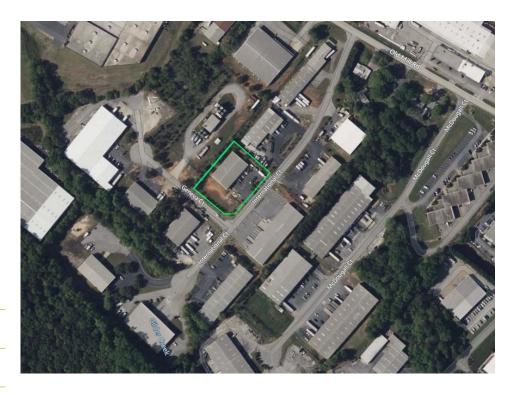

## PROPERTY HIGHLIGHTS

- Prime Location in Greenville, South Carolina
- ±2.3 Miles to I-85

| Building Size: | ±10,000 SF                      |
|----------------|---------------------------------|
| Office Size:   | ±800 SF                         |
| Zoning:        | I-1                             |
| Site Area:     | ±.90 Acres                      |
| Clear Height:  | 18'5"                           |
| Dock Doors:    | 2                               |
| Drive-Ins:     | BTS                             |
| Parking:       | 22 Spaces                       |
| Utilities:     | Greenville Water                |
| /              | ReWa                            |
| /              | Piedmont Natural Gas            |
| ,              | Duke Energy (3 Phase 208 Volts) |
| Lease Rate:    | Call Broker for Details         |