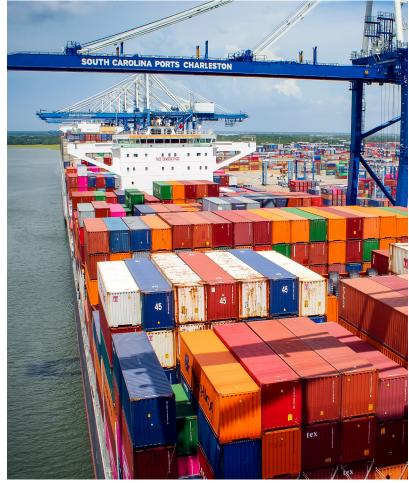

#### PORT ACCESSIBILITY

- Three (3) hours from the Port of Charleston, the 9th-largest port in the country in terms of dollar volume of international shipments
- Four (4) hours from the Port of Savannah, the 4th-busiest port in the nation
- Six (6) hours from North Carolina's two largest ports, the Ports of Wilmington and Morehead City