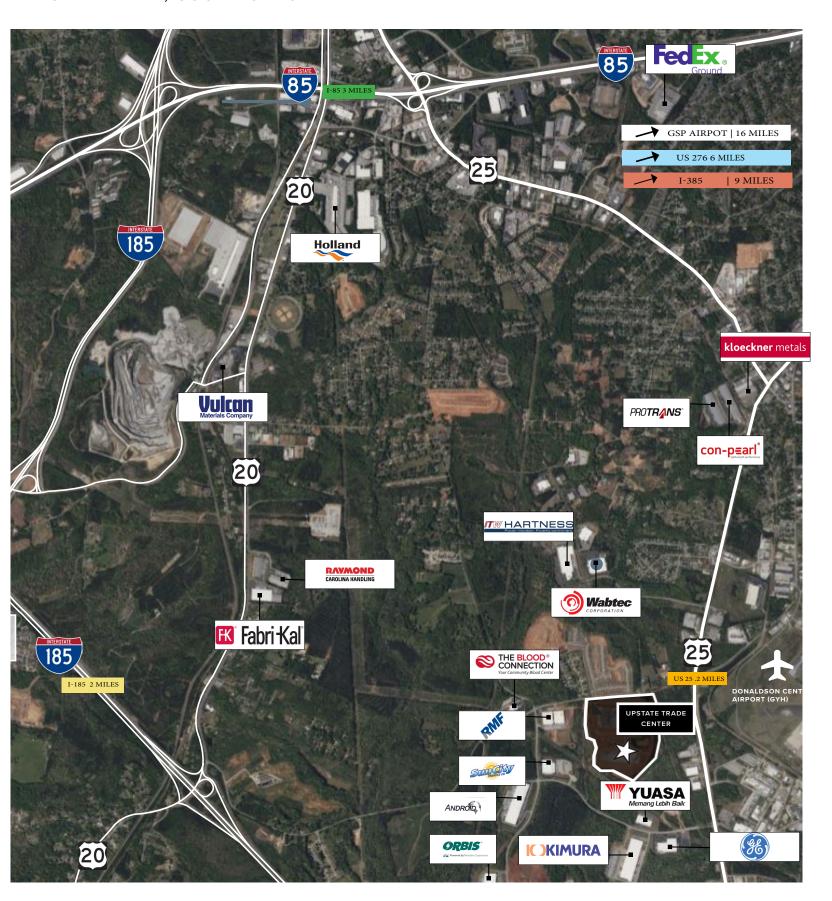

## UPSTATE TRADE CENTER

# **FOR LEASE**

1172 BRACKEN ROAD, PIEDMONT, SC 29673

±266,777 SF

CLASS A SPEC INDUSTRIAL BUILDING

- Located on Bracken Rd & Augusta Rd in Greenville-Spartanburg, SC
- Move in ready
  - Dock packages on 25 dock-high doors
  - LED lighting
  - 3,639 s.f. office complete