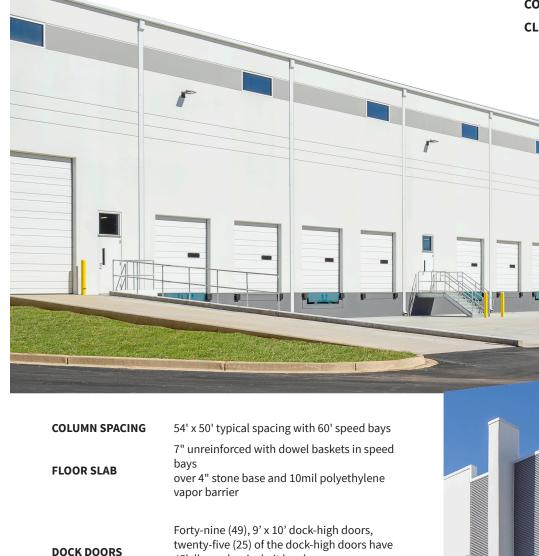

### **BUILDING SPECS**

**±266,777 SF SPEC** 

PARCEL ID 0408000100400
ZONING I-2 Industrial

YEAR BUILT 2022

STRUCTURE Tilt-up Concrete
DIMENSIONS 260' D x 1026' L

CONFIGURATION Rear-load

CLEAR HEIGHT 32'

45k lb mechanical pit levelers Two (2), 14' x 16' drive-in door

**TRUCK COURT** 185' with 60' concrete aprons

ROOF
60mil mechanically-fastened white
TPO membrane with 3.5" R-20 insulation

**ROOF AGE** 2022 with a 20-year warranty (Exp. 2042)

**LIGHTING** LED with motion sensors **ELECTRICAL** 1,000amp Main Service

AUTO PARKING 216 Spaces
TRAILER PARKING 76 Spaces

**ADDITIONAL NOTES** Two (2), storefronts with two (2) additional punch-outs