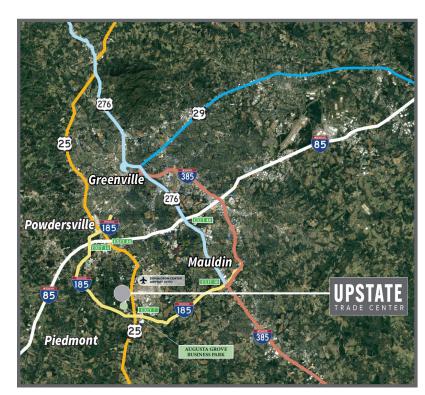

### **LOCATION OVERVIEW**

GREENVILLE, SOUTH CAROLINA

### **TRANSPORTATION & MARKET ACCESS**

A MAJOR EAST COAST INDUSTRIAL CENTER

Greenville-Spartanburg is centrally located along the Eastern Seaboard in between such metropolitan areas as New York City, Washington, DC and Charlotte, NC to the north and Atlanta and Miami to the south. The area is positioned along several major thoroughfares, which provide access to these metropolitan areas and others throughout the Southeast.

### **ROADS & HIGHWAYS**

- I-85, the industrial backbone of the Southeast, is the primary artery that runs through the Greenville-Spartanburg region connecting to Atlanta to the south and Charlotte, Raleigh-Durham and Richmond to the north
- I-26, the main southeasterly thoroughfare in South Carolina, connects the Greenville-Spartanburg MSA to Charleston, SC