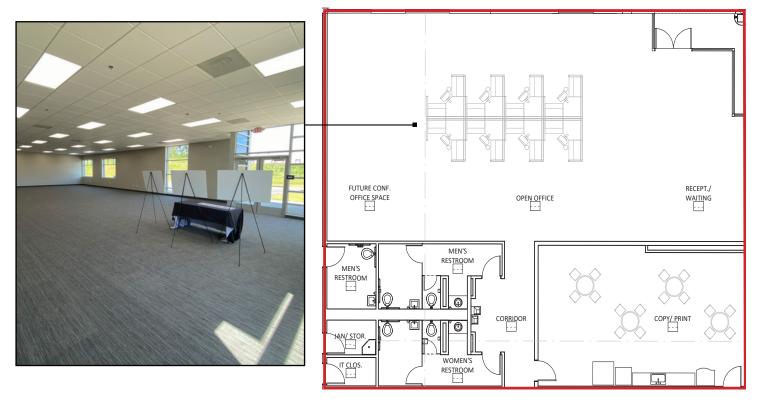

### 3,639 SF OFFICE SPACE

PRIVATE RESTROOMS
OPEN OFFICE SPACE
COPY / PRINT / KITCHEN AERA
RECEPTION AERA