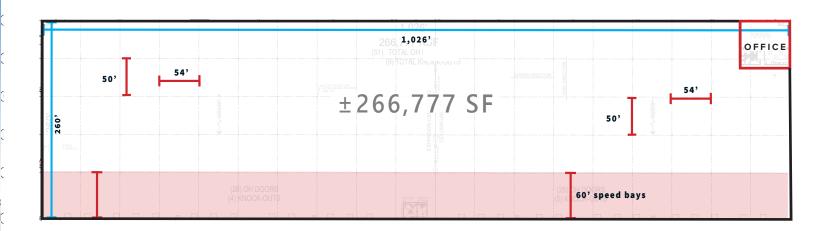

### **BUILDING SPECS**

**±266,777 SF SPEC** 

PARCEL ID 0408000100400
ZONING I-2 Industrial

YEAR BUILT 2022

STRUCTURE Tilt-up Concrete
DIMENSIONS 260' D x 1026' L

CONFIGURATION Rear-load

CLEAR HEIGHT 32'

45k lb mechanical pit levelers Two (2), 14' x 16' drive-in door

### **BUILDING OVERVIEW**

±266,777 SF SPEC