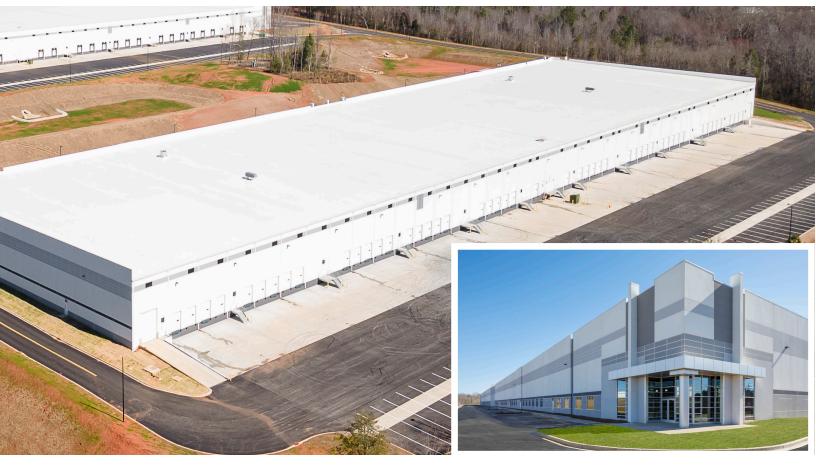

## UPSTATE TRADE CENTER

# **FOR LEASE**

1172 BRACKEN ROAD, PIEDMONT, SC 29673

±266,777 SF

CLASS A SPEC INDUSTRIAL BUILDING

- Located on Bracken Rd & Augusta Rd in Greenville-Spartanburg, SC
- Move in ready
  - Dock packages on 25 dock-high doors
  - LED lighting
  - 3,639 s.f. office complete

### **BUILDING OVERVIEW**

±266,777 SF SPEC