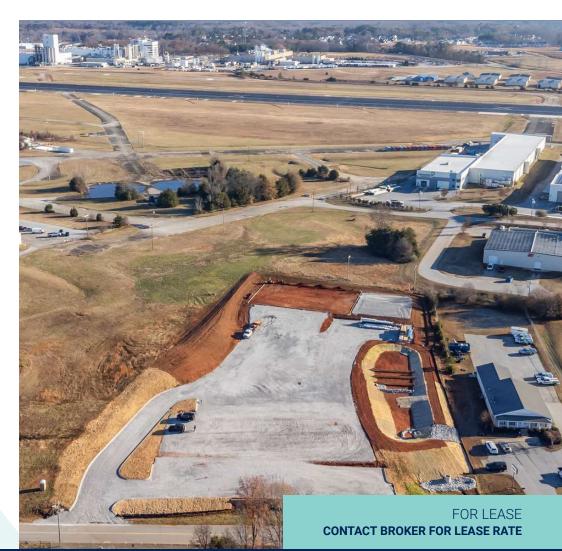

Under construction industrial facility set to be completed in Q2 2024

- 10,000 SF Flex Space
- 24' Clear Height
- 2 docks, 2 drive-ins
- Fully sprinkled
- Ample parking
- Extra laydown available
- Room on site to build an additional ±14,000 SF

FOR LEASE CONTACT BROKER FOR LEASE RATE