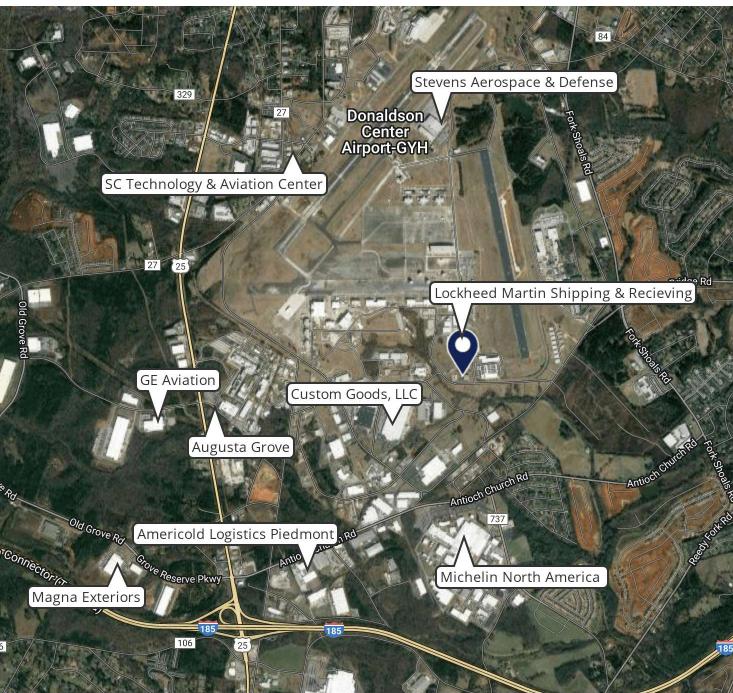

### **45 KITTY HAWK RD** GREENVILLE, SC 29605

### **45 KITTY HAWK RD** GREENVILLE, SC 29605

Map data ©2024 Google Imagery ©2024 Airbus, CNES / Airbus, City of Greenville GIS, Landsat / Copernicus, Maxar Technologies, U.S. Geological Survey, USDA/FPAC/GEO