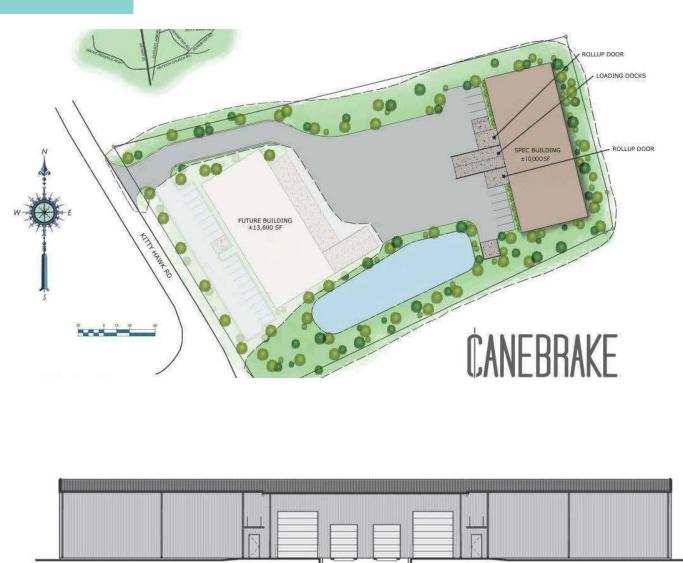

Under construction industrial facility set to be completed in Q2 2024

- 10,000 SF Flex Space
- 24' Clear Height
- 2 docks, 2 drive-ins
- Fully sprinkled
- Ample parking
- Extra laydown available
- Room on site to build an additional ±14,000 SF