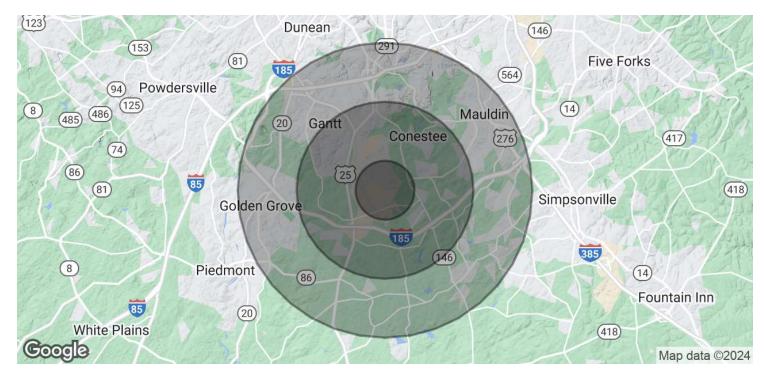

## **45 KITTY HAWK RD** GREENVILLE, SC 29605

| POPULATION           | 1 MILE | 3 MILES | 5 MILES |
|----------------------|--------|---------|---------|
| Total Population     | 603    | 22,054  | 66,583  |
| Average Age          | 41.0   | 36.9    | 37.6    |
| Average Age (Male)   | 42.5   | 36.8    | 36.0    |
| Average Age (Female) | 40.2   | 38.1    | 38.8    |

| HOUSEHOLDS & INCOME | 1 MILE    | 3 MILES   | 5 MILES   |
|---------------------|-----------|-----------|-----------|
| Total Households    | 288       | 8,318     | 26,491    |
| # of Persons per HH | 2.1       | 2.7       | 2.5       |
| Average HH Income   | \$52,864  | \$62,992  | \$71,793  |
| Average House Value | \$111,775 | \$150,291 | \$172,167 |

\* Demographic data derived from 2020 ACS - US Census