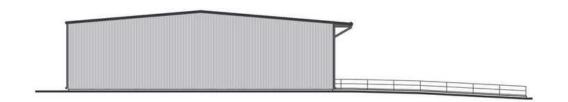

Under construction industrial facility set to be completed in Q2 2024

- 10,000 SF Flex Space
- 24' Clear Height
- 2 docks, 2 drive-ins
- Fully sprinkled
- Ample parking
- Extra laydown available
- Room on site to build an additional ±14,000 SF

# **45 KITTY HAWK RD** GREENVILLE, SC 29605