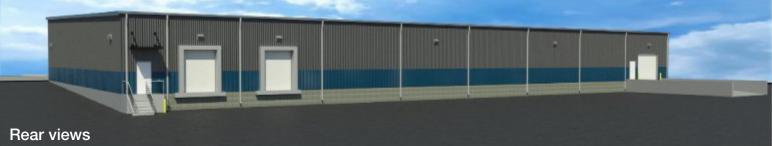

#### **Property Features**

- Two industrial buildings to be delivered Q1 2024
- ±25,000 SF
- ±37,500 SF
- 2- Dock and 1-roll up door
- Located in SCTAC
- All utilities available
- Lease rate: \$8.95/SF NNN