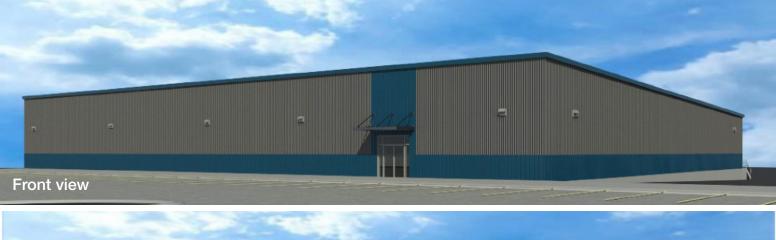

#### **Property Features**

- Two industrial buildings to be delivered Q1 2024
- ±25,000 SF
- ±37,500 SF
- 2- Dock and 1-roll up door
- Located in SCTAC
- All utilities available
- Lease rate: \$8.95/SF NNN