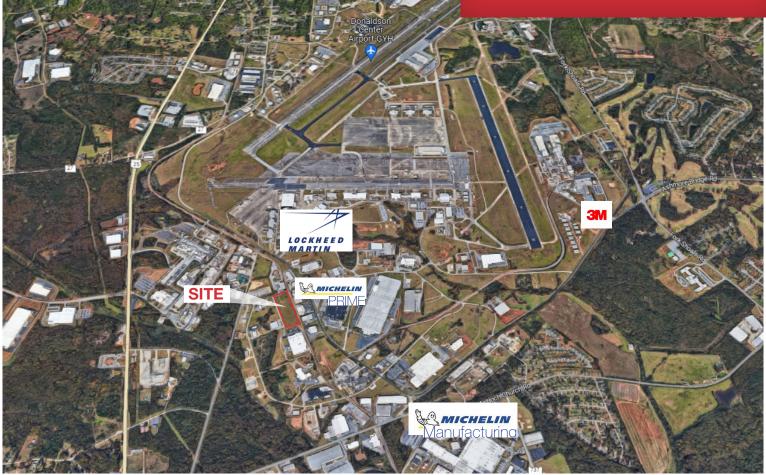

## AERIAL

#### Driving Distance to Major Cities from Property

| DOWNTOWN GREENVILLE | 11 miles  |
|---------------------|-----------|
| SPARTANBURG         | 37 miles  |
| CHARLOTTE, NC       | 111 miles |
| ATLANTA, GA         | 148 miles |