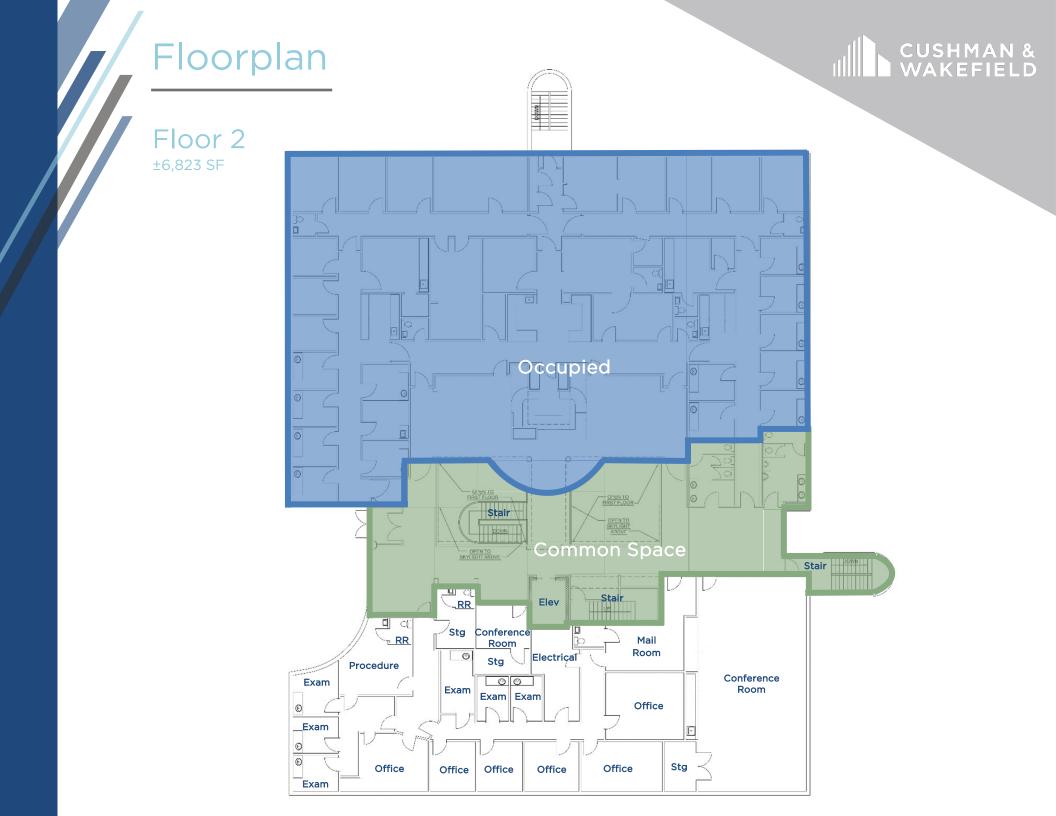

## 3

FLOORS

Approximately 16K floorplates that can be demised

38.3ĸ

SQUARE FEET

Of Office/Medical Space Available for Lease