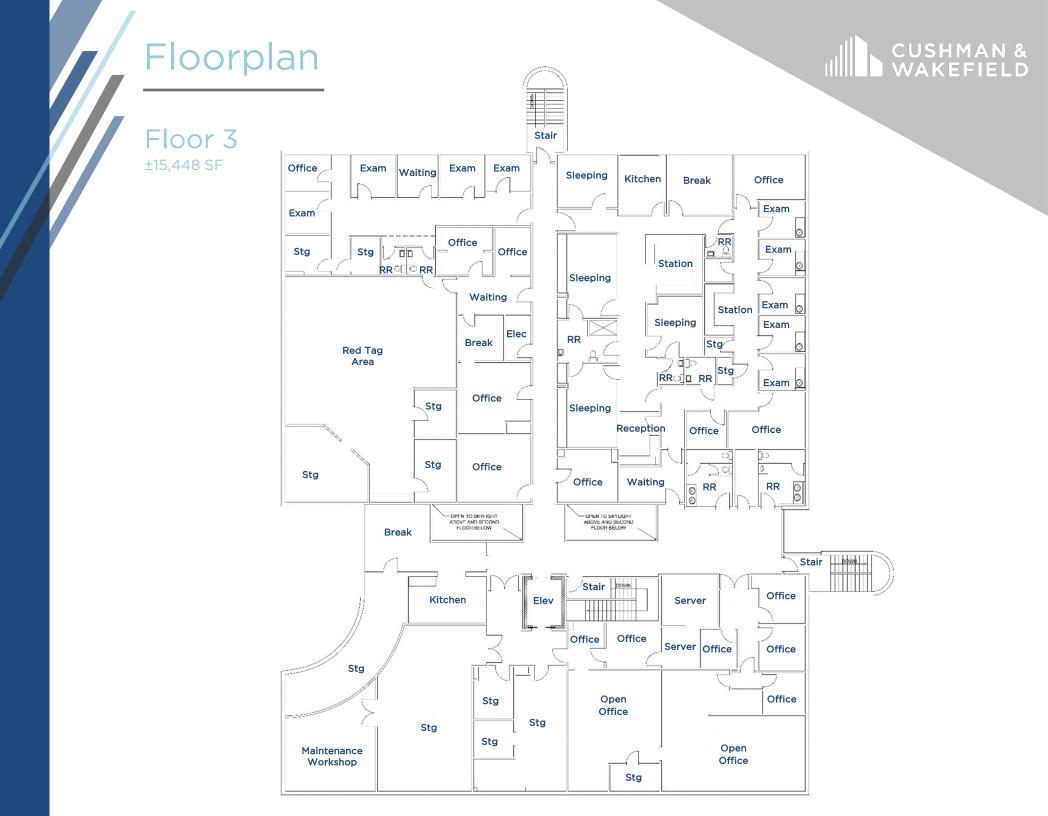

## 3

FLOORS

Approximately 16K floorplates that can be demised

38.3ĸ

SQUARE FEET

Of Office/Medical Space Available for Lease