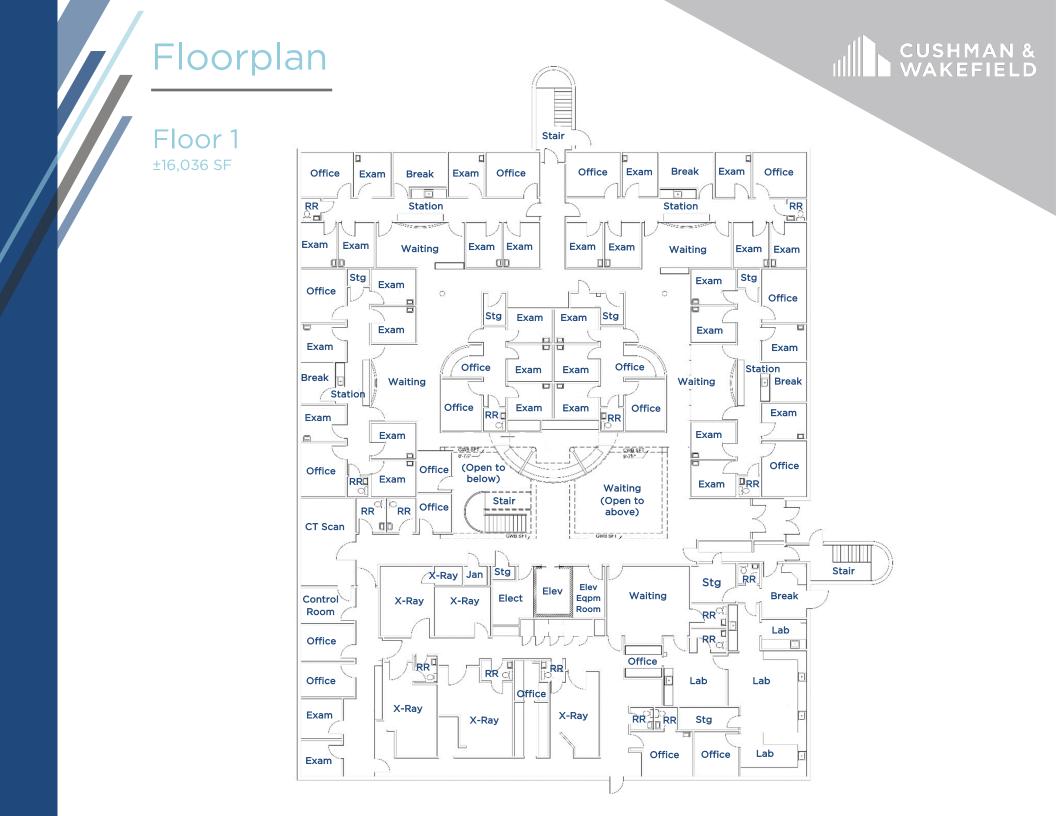

## 3

FLOORS

Approximately 16K floorplates that can be demised

38.3ĸ

SQUARE FEET

Of Office/Medical Space Available for Lease