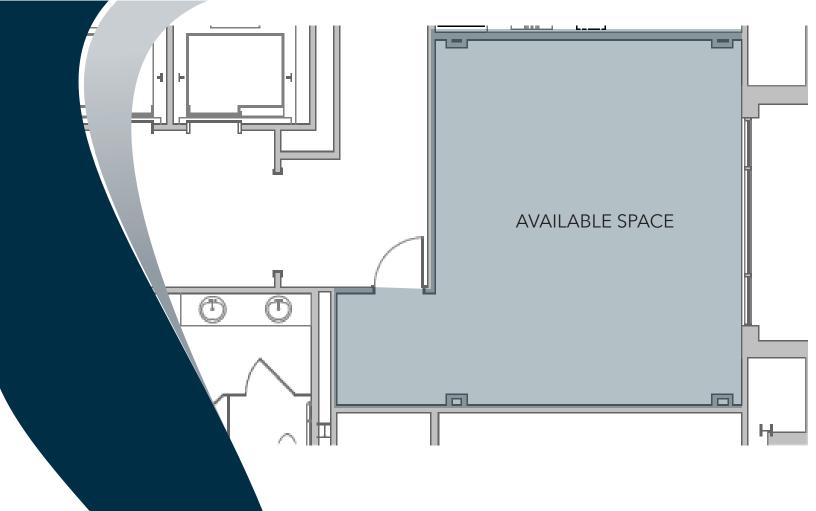

# ±445 SF OF CLASS A OFFICE SPACE FOR SUBLEASE IN DOWNTOWN GREENVILLE

201 W McBee Avenue, 4th Floor Greenville, SC

Lease Rate: \$1,250.00 Monthly Full Service + Parking Fee

- Newly Renovated Space
- Large Open Office Area
- Located in the Prominent County Bank Building
- Fully Furnished

### PROPERTY OVERVIEW

| PROPERTY NAME      | County Bank<br>Building     |
|--------------------|-----------------------------|
| TYPE               | Office                      |
| TOTAL BUILDING SF  | 52,400 SF                   |
| TOTAL AVAILABLE SF | 445 SF                      |
| SUITES AVAILABLE   | 1                           |
| TAX MAP #          | TM0058000100800             |
| CITY LIMITS        | Yes, Greenville             |
| ZONING             | MX-D                        |
| YEAR BUILT         | 1980 Renovated 2023         |
| CONSTRUCTION TYPE  | Masonry                     |
| SIGNAGE            | Directory Signage Available |
| PARKING            | Onsite Parking              |
| RESTROOMS          | Yes, Common                 |
| UTILITIES          | Yes                         |
| SUBMARKET          | CBD                         |
| # OF OFFICES       | 1                           |