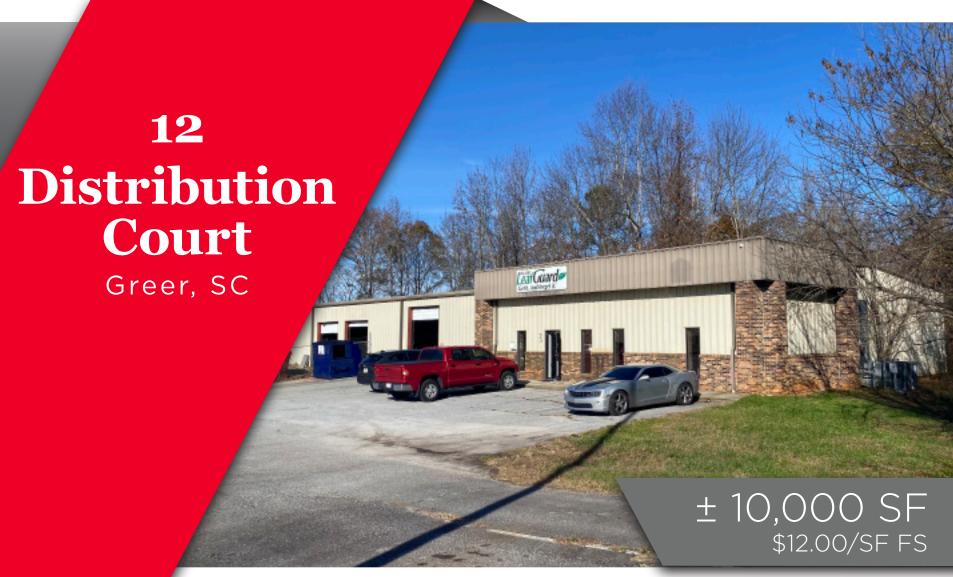

## PROPERTY FEATURES

- 2,000 SF of Office Space, 4 Total
- Open Work and Conference Areas
- 2 Bathrooms
- 8,000 SF of Heated Warehouse Space
- 2 Dock Doors and 2 Drive-ins
- 14' Clear Ceiling Height
- Fenced Truck Court