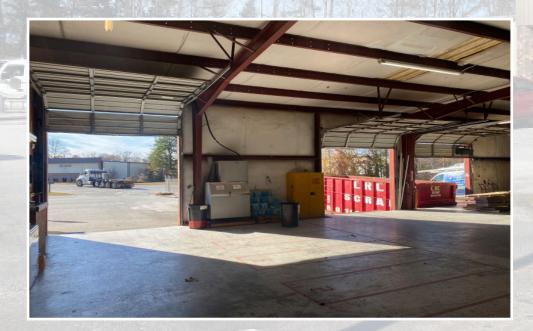

## PROPERTY FEATURES

- 2,000 SF of Office Space, 4 Total
- Open Work and Conference Areas
- 2 Bathrooms
- 8,000 SF of Heated Warehouse Space
- 2 Dock Doors and 2 Drive-ins
- 14' Clear Ceiling Height
- Fenced Truck Court