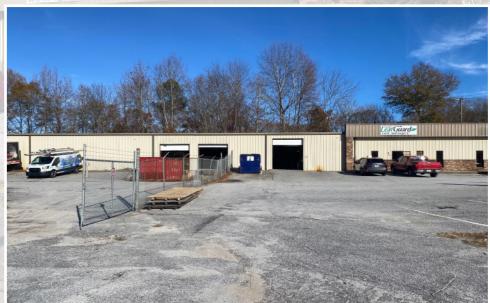

## PROPERTY FEATURES

- 2,000 SF of Office Space, 4 Total
- Open Work and Conference Areas
- 2 Bathrooms
- 8,000 SF of Heated Warehouse Space
- 2 Dock Doors and 2 Drive-ins
- 14' Clear Ceiling Height
- Fenced Truck Court