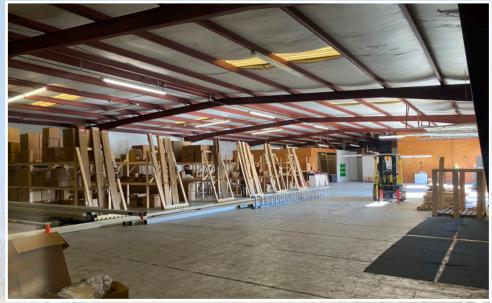

## PROPERTY FEATURES

- 2,000 SF of Office Space, 4 Total
- Open Work and Conference Areas
- 2 Bathrooms
- 8,000 SF of Heated Warehouse Space
- 2 Dock Doors and 2 Drive-ins
- 14' Clear Ceiling Height
- Fenced Truck Court