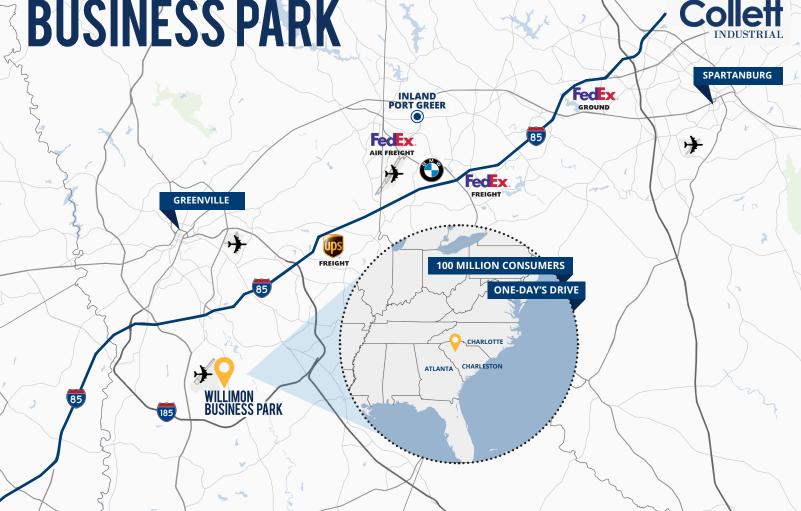

This location offers unmatched proximity to major interstate I-85 and the South Carolina Technology & Aviation Center(SCTAC), an established industrial district with corporate tenants like Michelin, Lockheed Martin and 3M only a few miles away.

#### Industrial Snapshot (5 miles)

| Michelin | 1.3 miles | Lockheed Martin | 1.3 miles | Kimura    | 3.3 miles |
|----------|-----------|-----------------|-----------|-----------|-----------|
| Magna    | 2.5 miles | Solvay          | 2.8 miles | Wabtec    | 4.4 miles |
| 3M       | 0.7 miles | GE Aviation     | 3.2 miles | Americold | 1.6 miles |

#### Key Infrastructure

| GSP Int'l Airport | 16 miles | Port of Charleston | 200 miles | FedEx Freight     | 20 miles |
|-------------------|----------|--------------------|-----------|-------------------|----------|
| Inland Port Greer | 21 miles | UPS Freight        | 15 miles  | FedEx Air Freight | 19 miles |