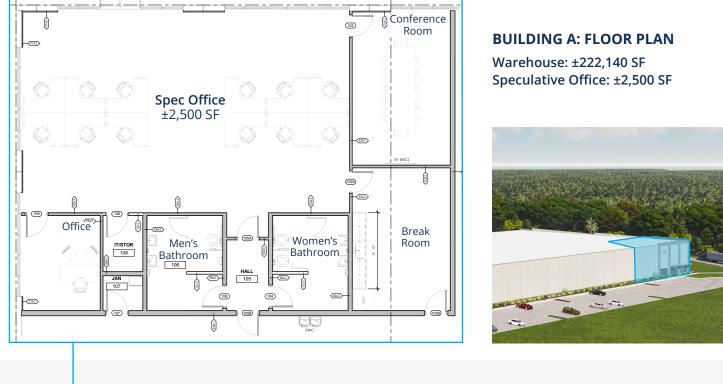

#### **BUILDING SPECS**

Building A | Available

| Size       | 224,640 SF (subdivisible) |  |  |
|------------|---------------------------|--|--|
| Dimensions | 864' x 260'               |  |  |
| Parking    | 175 Auto; 75 Trailer      |  |  |
| Delivery   | Feb 2023                  |  |  |
| Zoning     | l-1; Industrial           |  |  |
| County     | Greenville                |  |  |

| Dock Doors      | 48                             |
|-----------------|--------------------------------|
| Clear Height    | 32'                            |
| Column Spacing  | 54' x 50' / 60' Speed Bay      |
| Office          | ±2,500-SF spec office included |
| Fire Protection | ESFR                           |
| Utilities       | All on-site                    |