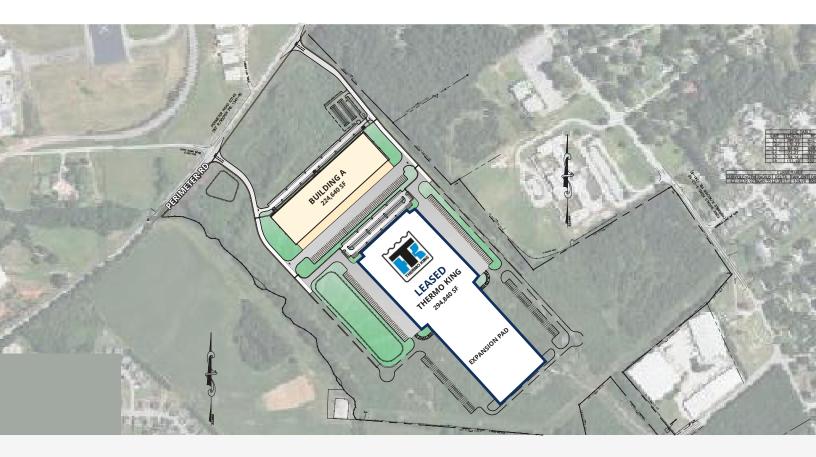

Building A Leasing Now

## WILLIMON BUSINESS PARK

Distribution / Manufacturing / Warehouse Class A Industrial For Lease | Greenville, SC

Willimon Business Park consists of  $\pm 116$  acres and two completed industrial buildings by developer Collett Industrial in the Greenville, SC market. Building B is fully leased by Thermo-King, with 224,640-SF Building A newly delivered and available now for immediate occupancy.

Available

Building A **\*224K** Square Feet

John Montgomery, SIOR Managing Director +1 864 527 5422 john.montgomery@colliers.com Garrett Scott, SIOR Managing Director +1 864 527 5453 garrett.scott@colliers.com Brockton Hall, SIOR Vice President +1 864 527 5441 brockton.hall@colliers.com

#### **BUILDING SPECS**

Building A | Available

| Size       | 224,640 SF (subdivisible) |  |  |
|------------|---------------------------|--|--|
| Dimensions | 864' x 260'               |  |  |
| Parking    | 175 Auto; 75 Trailer      |  |  |
| Delivery   | Feb 2023                  |  |  |
| Zoning     | l-1; Industrial           |  |  |
| County     | Greenville                |  |  |