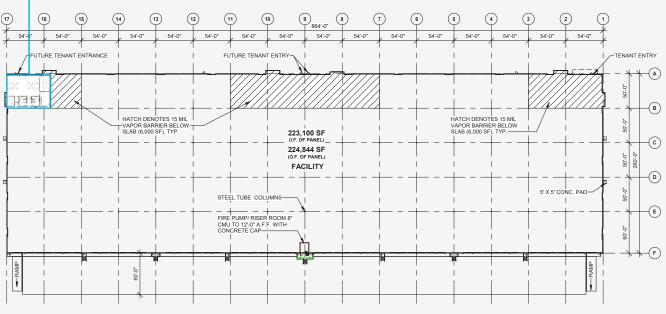

#### **BUILDING SPECS**

Building A | Available

| Size       | 224,640 SF (subdivisible) |  |  |
|------------|---------------------------|--|--|
| Dimensions | 864' x 260'               |  |  |
| Parking    | 175 Auto; 75 Trailer      |  |  |
| Delivery   | Feb 2023                  |  |  |
| Zoning     | l-1; Industrial           |  |  |
| County     | Greenville                |  |  |

| Dock Doors      | 48                             |
|-----------------|--------------------------------|
| Clear Height    | 32'                            |
| Column Spacing  | 54' x 50' / 60' Speed Bay      |
| Office          | ±2,500-SF spec office included |
| Fire Protection | ESFR                           |
| Utilities       | All on-site                    |