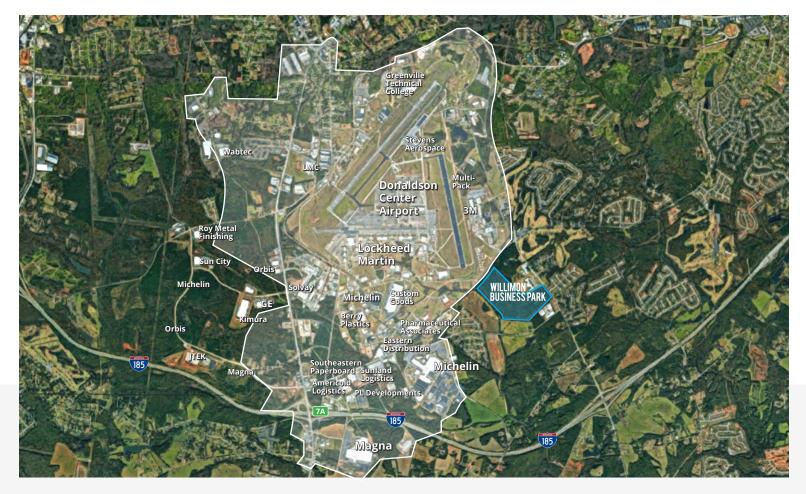

This location offers unmatched proximity to major interstate I-85 and the South Carolina Technology & Aviation Center(SCTAC), an established industrial district with corporate tenants like Michelin, Lockheed Martin and 3M only a few miles away.

#### ABOUT THE SCTAC INDUSTRIAL CORRIDOR

The South Carolina Technology & Aviation Center is a unique, leading-edge business and technology airpark located in South Carolina, a top 10 pro -business state, and global breeding ground for innovative companies dedicated to advanced manufacturing, research, and innovation.

As a former Air Force base, SCTAC's 2,600 acres are now recognized as a major aircraft maintenance center and corporate park. The indirect effect of SCTAC companies on local and state economies in 2013 totaled 1,900+ employees, payroll of \$104.4 million, and \$333.4 million in economic output.

## SCTAC

- 103 COMPANIES (99 GLOBAL)
- 2,600 ACRES
- AIRPORT WITH 8,000' RUNWAY
- EXCESS AIRCRAFT CAPACITY
- 4.100 EMPLOYEES

John Montgomery, SIOR Managing Director +1 864 527 5422 john.montgomery@colliers.com

#### Industrial Snapshot (5 miles)

| Michelin | 1.3 miles | Lockheed Martin | 1.3 miles | Kimura    | 3.3 miles |
|----------|-----------|-----------------|-----------|-----------|-----------|
| Magna    | 2.5 miles | Solvay          | 2.8 miles | Wabtec    | 4.4 miles |
| 3M       | 0.7 miles | GE Aviation     | 3.2 miles | Americold | 1.6 miles |