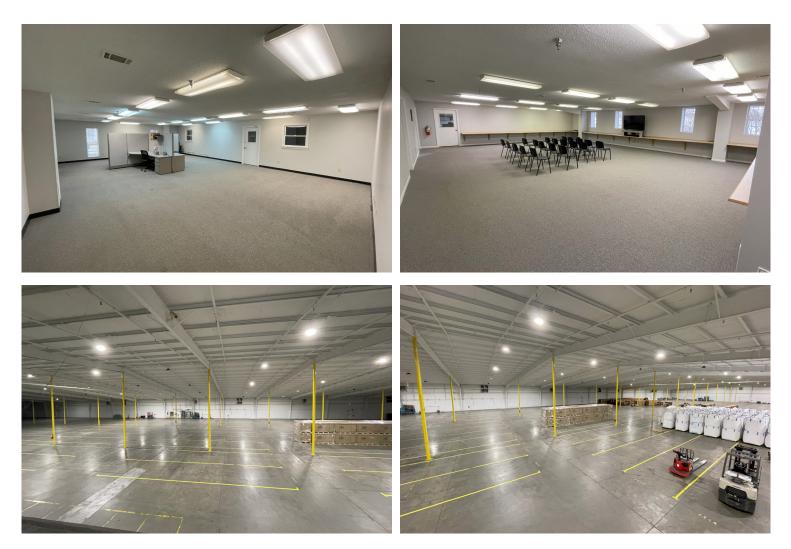

# Property Details

- + Building Size: ±150,000 SF
- + Office Space: ±10,000 SF
- + Building Dimensions: 200' x 750'
- + Clear Height: 17' 25'
- + Column Spacing: 50' x 30'
- + Lot Size: 8.1 Acres
- + Greenville County Tax Map #0535010103205
- + Zoning: I-1
- + Sprinklers: ESFR
- + Lighting: LED
- + Fenced trailer and outside storage yard with guard house

17 Dock Doors (8' x 10')

Drive-In Doors (10' x 14')

20+ Auto Parking Spaces