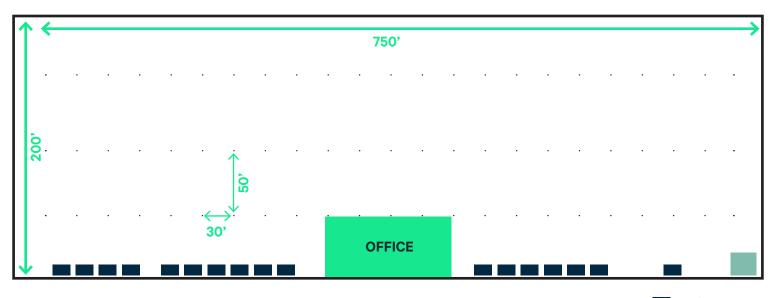

# Property Details

- + Building Size: ±150,000 SF
- + Office Space: ±10,000 SF
- + Building Dimensions: 200' x 750'
- + Clear Height: 17' 25'
- + Column Spacing: 50' x 30'
- + Lot Size: 8.1 Acres
- + Greenville County Tax Map #0535010103205
- + Zoning: I-1
- + Sprinklers: ESFR
- + Lighting: LED
- + Fenced trailer and outside storage yard with guard house