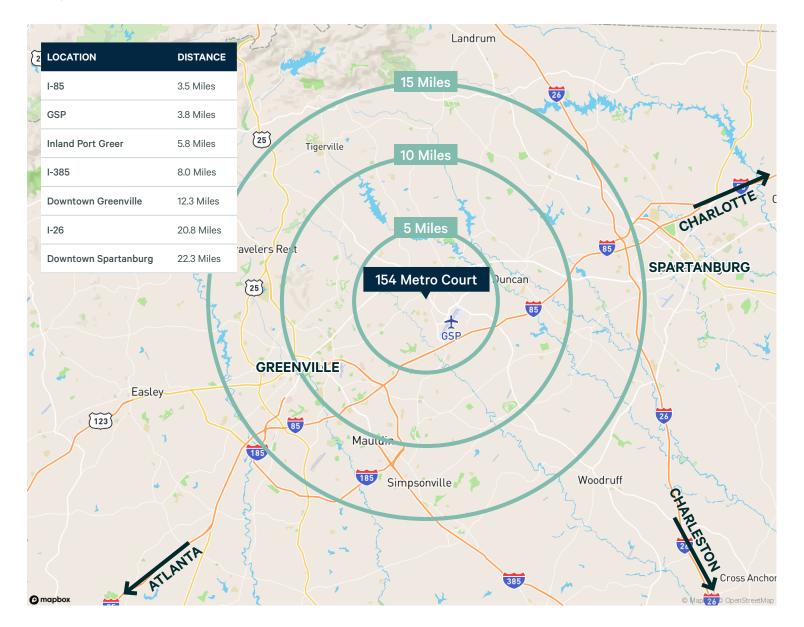

x 10')

Drive-In Doors (10' x 14')

20+ Auto Parking Spaces

# For Sublease



Dock Doors
Drive-In Door



|          | Population | Daytime Population | Businesses | Bachelor's Degree or<br>Higher | Labor Force | Average HH Income |
|----------|------------|--------------------|------------|--------------------------------|-------------|-------------------|
| 5 Miles  | 108,333    | 124,103            | 3,803      | 20,956                         | 53,991      | \$100,853         |
| 10 Miles | 357,335    | 408,946            | 14,187     | 71,514                         | 180,641     | \$106,847         |
| 15 Miles | 642,899    | 687,066            | 22,387     | 111,691                        | 319,961     | \$99,852          |

#### 154 Metro Court

Greer, SC 29650

## For Sublease



### **Contact Us**

Trey Pennington, SIOR

Executive Vice President +1 864 293 9757 trey.pennington@cbre.com

#### Jeff Benedict

Senior Associate +1 864 414 0641 jeff.benedict@cbre.com Tripp Speaks Associate +1 803 669 2434 tripp.speaks@cbre.com

© 2021 CBRE, Inc. All rights reserved. This information has been obtained from sources believed reliable, but has not been verified for accuracy or completeness. You should conduct a careful, independent investigation of the property and verify all information. Any reliance on this information is solely at your own risk. CBRE and the CBRE logo are service marks of CBRE, Inc. All other marks displayed on this document are the property of their respective owners, and the use of such logos does not imply any affiliation with or endorsement of CBRE