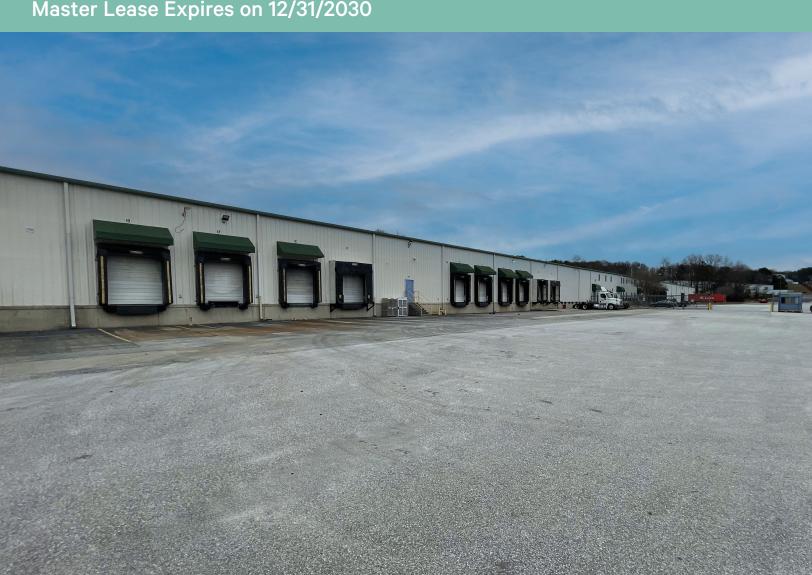

# ±150,000 SF Available

**Contact Broker for Pricing** 

Master Lease Expires on 12/31/2030

154 Metro Court Greer, SC 29650 Site #2401

Greer, SC 29650

17 Dock Doors (8' x 10')

Drive-In Doors (10' x 14')

20+ Auto Parking Spaces