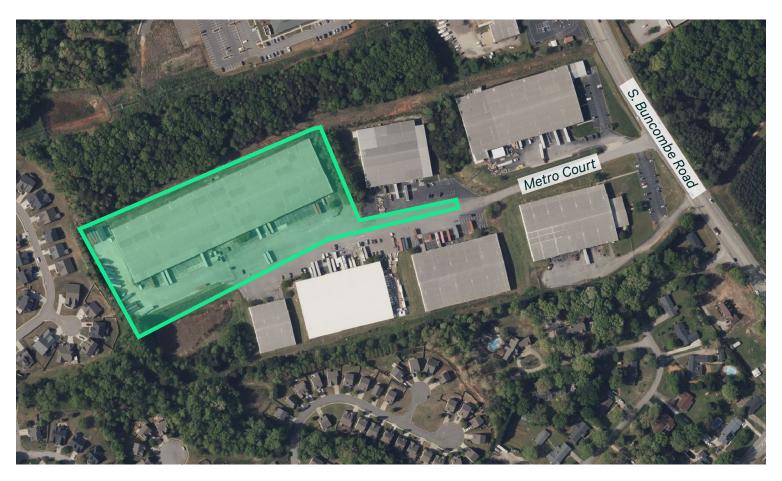

# ±150,000 SF Available

**Contact Broker for Pricing** 

Master Lease Expires on 12/31/2030

154 Metro Court Greer, SC 29650 Site #2401



Greer, SC 29650

# For Sublease



# Property Details

- + Building Size: ±150,000 SF
- + Office Space: ±10,000 SF
- + Building Dimensions: 200' x 750'
- + Clear Height: 17' 25'
- + Column Spacing: 50' x 30'
- + Lot Size: 8.1 Acres
- + Greenville County Tax Map #0535010103205
- + Zoning: I-1
- + Sprinklers: ESFR
- + Lighting: LED
- + Fenced trailer and outside storage yard with guard house

17 Dock Doors (8' x 10')

Drive-In Doors (10' x 14')

20+ Auto Parking Spaces

# For Sublease



Dock Doors
Drive-In Door



|          | Population | Daytime Population | Businesses | Bachelor's Degree or<br>Higher | Labor Force | Average HH Income |
|----------|------------|--------------------|------------|--------------------------------|-------------|-------------------|
| 5 Miles  | 108,333    | 124,103            | 3,803      | 20,956                         | 53,991      | \$100,853         |
| 10 Miles | 357,335    | 408,946            | 14,187     | 71,514                         | 180,641     | \$106,847         |
| 15 Miles | 642,899    | 687,066            | 22,387     | 111,691                        | 319,961     | \$99,852          |

#### 154 Metro Court

Greer, SC 29650

## For Sublease



### **Contact Us**

Trey Pennington, SIOR

Executive Vice President +1 864 293 9757 trey.pennington@cbre