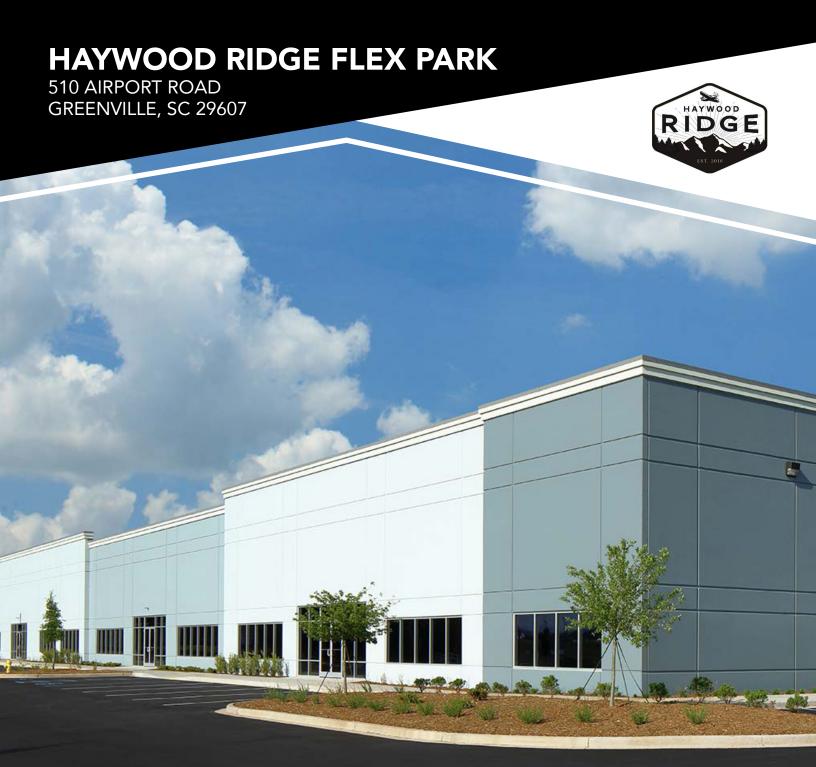

**±44,550 SF BUILD-TO-SUIT FLEX SPACE** ±10,000 - ±44,550 AVAILABLE FOR LEASE

Andrew Harrill
Associate
aharrill@lee-associates.com

# 510 AIRPORT ROAD GREENVILLE, SC 29607 POMEROY AIRPORT ROAD HAYWOOD ROAD