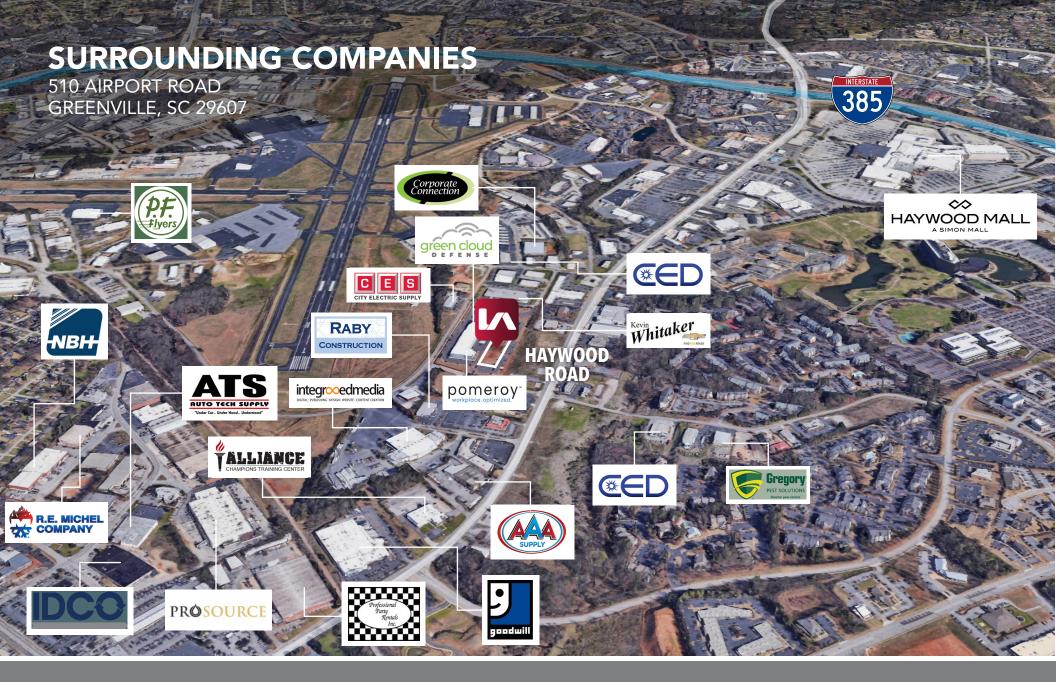

Andrew Harrill
Associate
aharrill@lee-associates.com



# 510 AIRPORT ROAD GREENVILLE, SC 29607 POMEROY AIRPORT ROAD HAYWOOD ROAD

### **CONCEPTUAL BUILDING SPECS**

HAYWOOD RIDGE FLEX PARK

**SPACE AVAILABLE:** ±10,000 - ±44,550 SF

WAREHOUSE: Build-To-Suit

**OFFICE:** Build-To-Suit **SPRINKLER:** ESFR

CLEAR HEIGHT: 23' 6"
POWER: Heavy Power
LIGHTING: Motion LED
ZONING: S-1; Services
COUNTY: Greenville

COUNTY: Greenvil

TAX MAP#: A Portion of 0259000109501





CALL FOR PRICING

Andrew Harrill
Associate
aharrill@lee-associates.com



### **CONCEPTUAL FLOOR PLAN**

510 AIRPORT ROAD GREENVILLE, SC 29607



Andrew Harrill
Associate
aharrill@lee-associates.com



## **CONCEPTUAL ELEVATIONS**

510 AIRPORT ROAD GREENVILLE, SC 29607



Andrew Harrill
Associate
aharrill@lee-associates.com





Andrew Harrill
Associate
aharrill@lee-associates.com





Andrew Harrill
Associate
aharrill@lee-associates.com



# LEARN MORE. GIVE US A CALL.



ANDREW HARRILL
Associate
aharrill@lee-associates.com
864.704.1044



JORDAN SKELLIE Senior Associate / Principal jskellie@lee-associates.com 864.704.1044



### WISE GUIDANCE, LOYAL TO YOU

864.704.1040 | leegreenville.com

GREENVILLE OFFICE 101 W. Court Street, Suite A Greenville, SC 29601 SPARTANBURG OFFICE 320 E. Main Street, Suite 430 Spartanburg, SC 29302