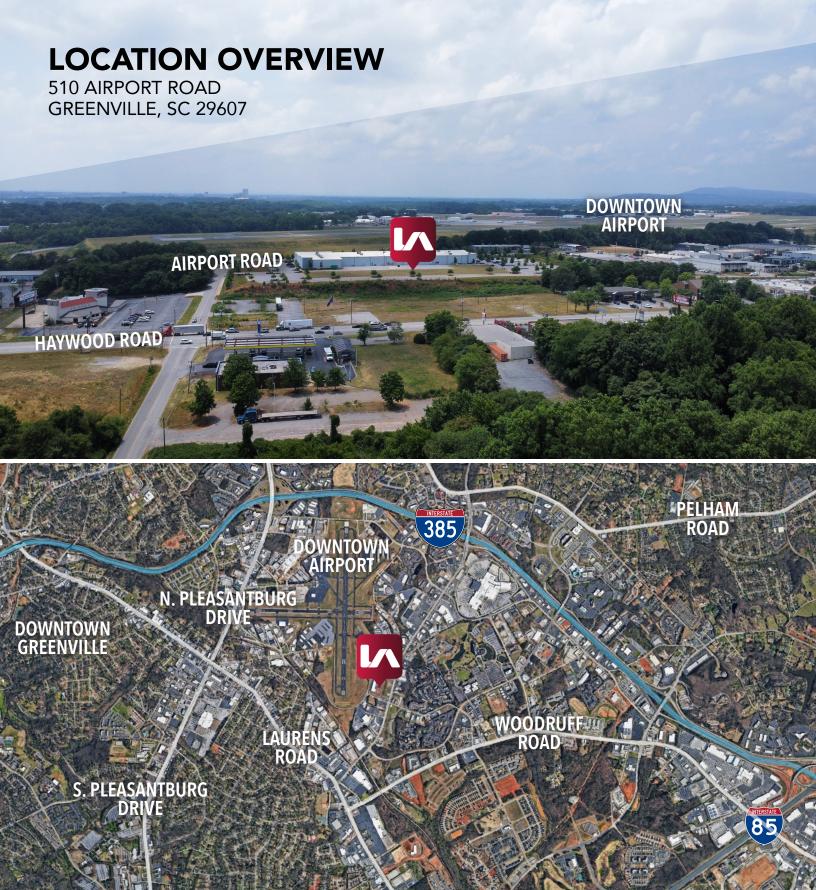

510 AIRPORT ROAD GREENVILLE, SC 29607 POMEROY AIRPORT ROAD HAYWOOD ROAD

### **CONCEPTUAL BUILDING SPECS**

HAYWOOD RIDGE FLEX PARK

**SPACE AVAILABLE:** ±10,000 - ±44,550 SF

WAREHOUSE: Build-To-Suit

**OFFICE:** Build-To-Suit **SPRINKLER:** ESFR

CLEAR HEIGHT: 23' 6"
POWER: Heavy Power
LIGHTING: Motion LED
ZONING: S-1; Services
COUNTY: Greenville

COUNTY: Greenvil

TAX MAP#: A Portion of 0259000109501





CALL FOR PRICING

Andrew Harrill
Associate
aharrill@lee-associates.com



### **CONCEPTUAL FLOOR PLAN**

510 AIRPORT ROAD GREENVILLE, SC 29607



Andrew Harrill
Associate
aharrill@lee-associates.com



## **CONCEPTUAL ELEVATIONS**

510 AIRPORT ROAD GREENVILLE, SC 29607



Andrew Harrill
Associate
aharrill@lee-associates.com





Andrew Harrill
Associate
aharrill@lee-associates.com





Andrew Harrill
Associate
aharrill@lee-associates.com



# LEARN MORE. GIVE US A CALL.



ANDREW HARRILL
Associate
aharrill@lee-associates.com
864.704.1044



JORDAN SKELLIE Senior Associate / Principal jskellie@lee-associates.com 864.704.1044



### WISE GUIDANCE, LOYAL TO YOU

864.704.1040 | leegreenville.com

GREENVILLE OFFICE 101 W. Court Street, Suite A Greenville, SC 29601 SPARTANBURG OFFICE 320 E. Main Street, Suite 430 Spartanburg, SC 29302