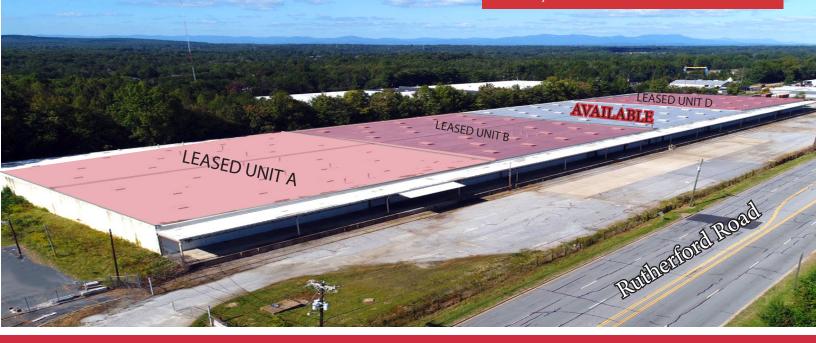

1 Unit Available for Lease Nalley Warehouse ±46,200 SF

## Nalley Warehouse

2425 Rutherford Road, Greenville, SC 29609

## **Property Features**

- Unit C available
- Located just off of Wade Hampton Boulevard
- Zoned I-1; Greenville County
- Tax Map #: P021000200601
- Covered docking platform
- 100% sprinkled
- Available: October 1, 2023

## Nalley Warehouse Property Details

Property Name: Nalley Warehouse

Property Description: Class C - Industrial Warehouse

Property Address: 2425 Rutherford Road, Greenville, SC 29609

Tax Map #: P021000200601 Building Size (Total): ±184,800 SF

Available Space: ±46,200 SF Warehouse: ±46,200 SF

Office: BTS

Lot Size:  $\pm 10.00$  Acres

Year Built: 1961

Building Dimensions: 840' x 260' (including loading platforms)

Construction: Concrete

Roof: Membrane