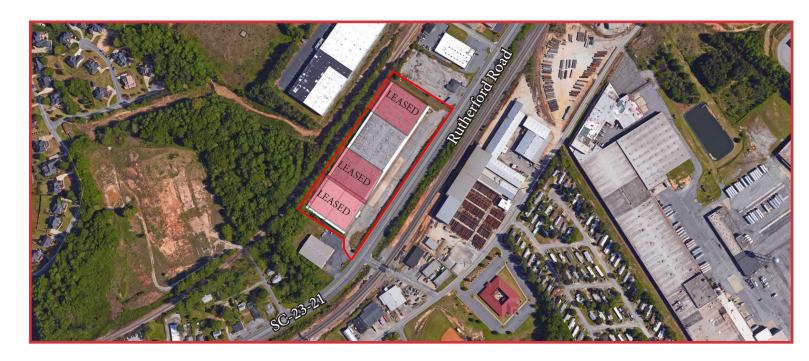

## Nalley Warehouse

2425 Rutherford Road, Greenville, SC 29609

## Nalley Warehouse Property Details

Property Name: Nalley Warehouse

Property Description: Class C - Industrial Warehouse

Property Address: 2425 Rutherford Road, Greenville, SC 29609

Tax Map #: P021000200601 Building Size (Total): ±184,800 SF

2425 Rutherford Rd, Greenville, SC

For Illustration Purposes Only - Not Exactly to Scale

The information contained herein has been given to us by the owner of the property or other sources we deem reliable. We have no reason to doubt its accuracy, but we do not guarantee it. All information should be verified prior to purchase or lease.