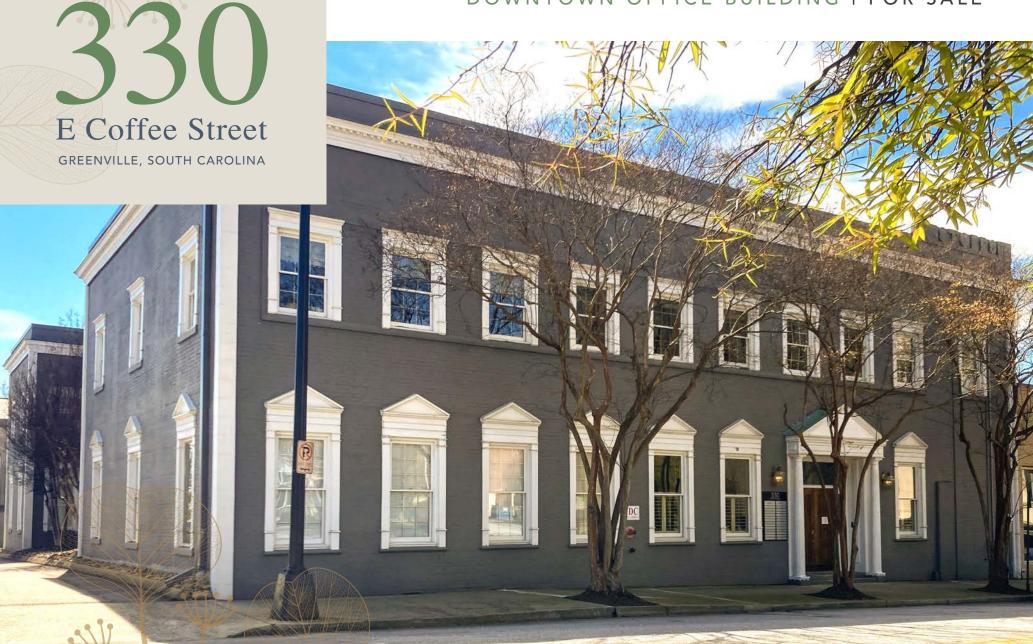

## PROPERTY DETAILS

Premier location in the heart of downtown Greenville, just two blocks off Main Street and within walking distance to hundreds of retail, restaurants and entertainment options.

±16,500 SF Building | 2 Floors

Recently renovated

Easy access to I-385

Parking in nearby surrounding city garages

Great opportunity for owner occupier

Office suites are currently leased short-term which can be adjusted to accommodate a user

Sale Price REDUCED: \$4,950,000 \$3,995,000

75%

Current Occupancy

1980

Year Built

CBD

Market