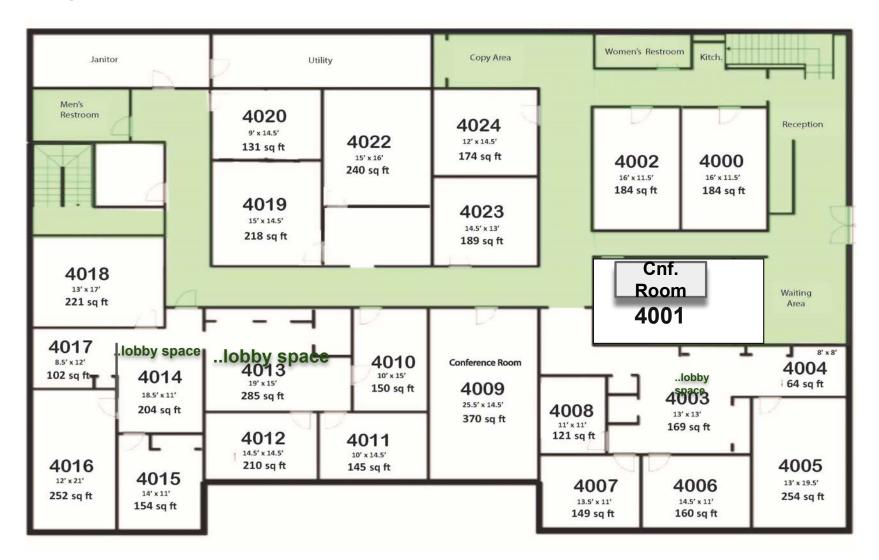

**CBRE** 



## PROPERTY DETAILS

Premier location in the heart of downtown Greenville, just two blocks off Main Street and within walking distance to hundreds of retail, restaurants and entertainment options.

±16,500 SF Building | 2 Floors

Recently renovated

Easy access to I-385

Parking in nearby surrounding city garages

Great opportunity for owner occupier

Office suites are currently leased short-term which can be adjusted to accommodate a user

Sale Price REDUCED: \$4,950,000 \$3,995,000



75%

Current Occupancy



1980

Year Built



CBD

Market





### FLOOR PLANS

#### FIRST FLOOR









## **FLOOR PLANS**

#### SECOND FLOOR





# CONTACT US

CHARLES GOUCH, CCIM, SIOR Senior Vice President +1 864 527 6035 charles.gouch@cbre.com

SHELBY DODSON, LEED AP First Vice President +1 864 527 6022 shelby.dodson@cbre.com BLAINE HART, SIOR Senior Vice President +1 864 527 6054 blaine.hart@cbre.com

ANTHONY PORCHETTA Associate +1 864 527 6044 anthony.porchetta@cbre.com



© 2023 CBRE, Inc. All rights reserved. This information has been obtained from sources believed reliable, but has not been verified for accuracy or completeness. You should conduct a careful, independent investigation of the property and verify all information. Any reliance on this information is solely at your own risk. CBRE and the CBRE logo are service marks of CBRE, Inc. All other marks displayed on this