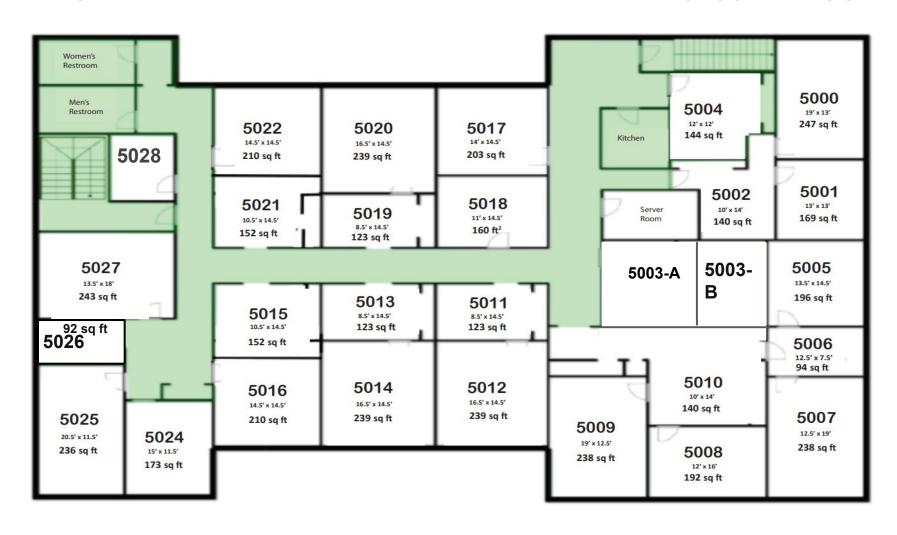

**CBRE** 



## PROPERTY DETAILS

Premier location in the heart of downtown Greenville, just two blocks off Main Street and within walking distance to hundreds of retail, restaurants and entertainment options.

±16,500 SF Building | 2 Floors

Recently renovated

Easy access to I-385

Parking in nearby surrounding city garages

Great opportunity for owner occupier

Office suites are currently leased short-term which can be adjusted to accommodate a user

Sale Price REDUCED: \$4,950,000 \$3,995,000



75%

Current Occupancy



1980

Year Built



CBD

Market





### FLOOR PLANS

#### FIRST FLOOR









## **FLOOR PLANS**

#### SECOND FLOOR





# CONTACT US

CHARLES GOUCH, CCIM, SIOR Senior Vice President +1 864 527 6035 charles.gouch@cbre.com

SHELBY DODSON, LEED AP First Vice President +1 864 527 6022 shelby.dodson@cbre.com BLAINE HART, SIOR Senior Vice President +1 864 527 6054 blaine.hart@cbre.com

ANTHONY PORCHETTA Associate +1 864 527 6044 anthony.porchetta@cbre.com



© 2023 CBRE, Inc. All rights reserved. This information has been obtained from sources believed reliable, but has not been verified for accuracy or completeness. You should conduct a careful, independent investigation of the property and verify all information. Any reliance on this information is solely at your own risk. CBRE and the CBRE logo are service marks of CBRE, Inc. All other marks displayed on this document are the property of their respective o