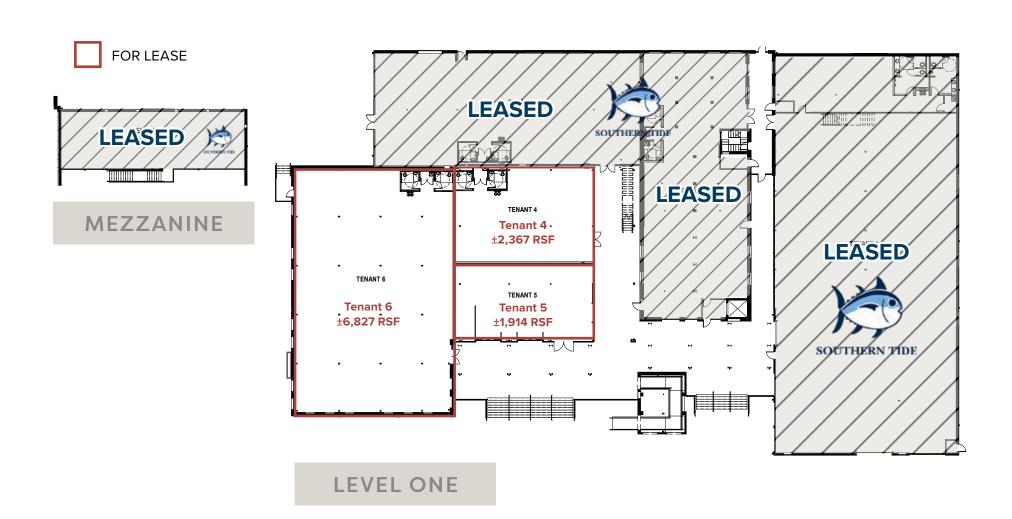

#### PROPERTY FEATURES

Up to ±11,108 SF **Available** + **Divisible to ±1,914 SF** 

125 **on-site parking** spaces

Signage opportunities available

**Located on** W Washington Street backing up to the proposed Unity Park

### PROPERTY FLOOR PLANS