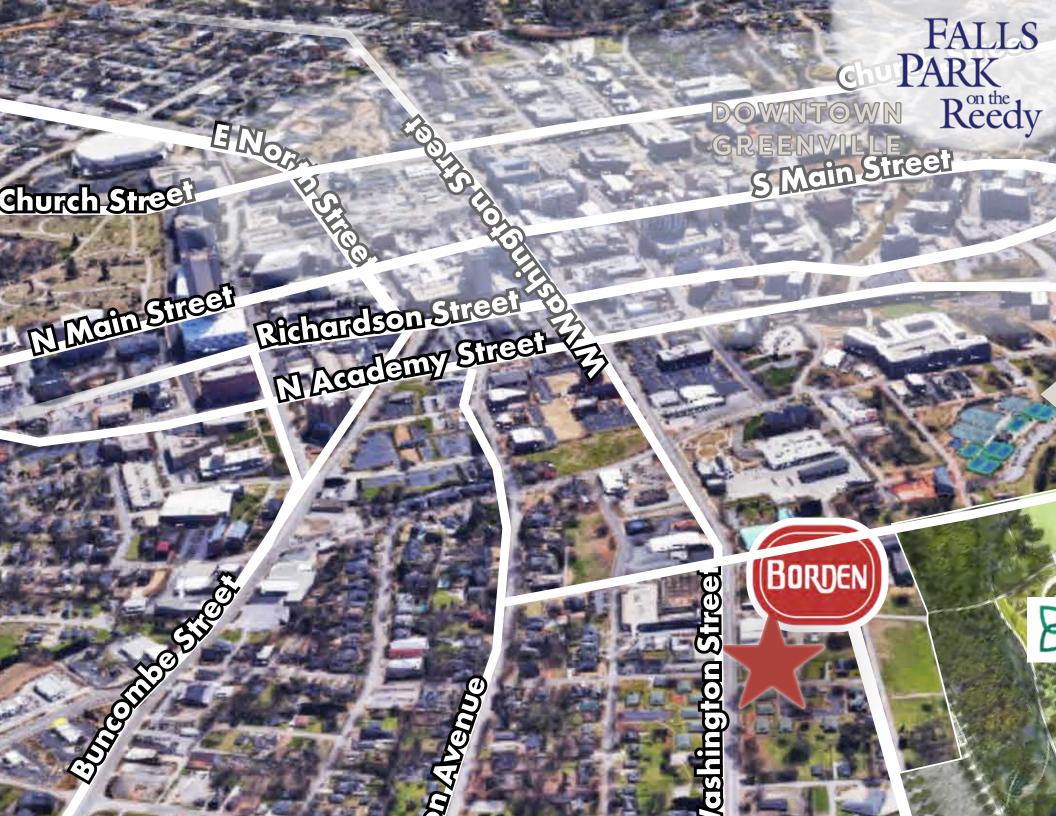

#### PROPERTY FEATURES

Up to ±11,108 SF **Available** + **Divisible to ±1,914 SF** 

125 **on-site parking** spaces

Signage opportunities available

**Located on** W Washington Street backing up to the proposed Unity Park