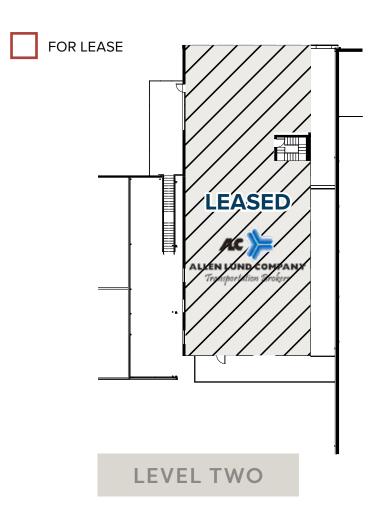

### PROPERTY FLOOR PLANS

#### PROPERTY FEATURES

Up to ±11,108 SF **Available** + **Divisible to ±1,914 SF** 

125 **on-site parking** spaces

Signage opportunities available

**Located on** W Washington Street backing up to the proposed Unity Park