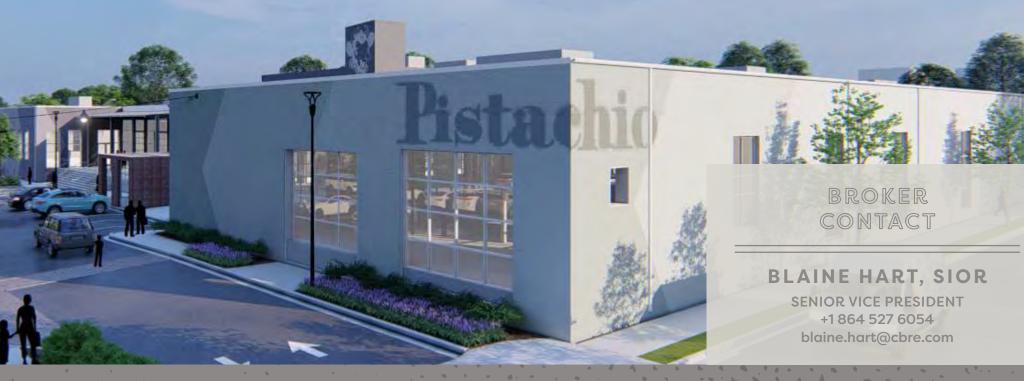

# CLASS A mixed-use/ADAPTIVE REUSE development

Up to ±11,108 SF Divisible

<sup>\*</sup> The renderings are conceptual and subject to change.

#### PROPERTY FEATURES

Up to ±11,108 SF **Available** + **Divisible to ±1,914 SF** 

125 **on-site parking** spaces

Signage opportunities available

**Located on** W Washington Street backing up to the proposed Unity Park

Space to be delivered Q2 2023

Lease Rate: Contact Broker

Located in an **Opportunity Zone\*** 

\*An Opportunity Zone is a designation and investment program created by the Tax Cuts and Jobs Act of 2017 allowing for certain investments in lower income areas to have tax advantages.