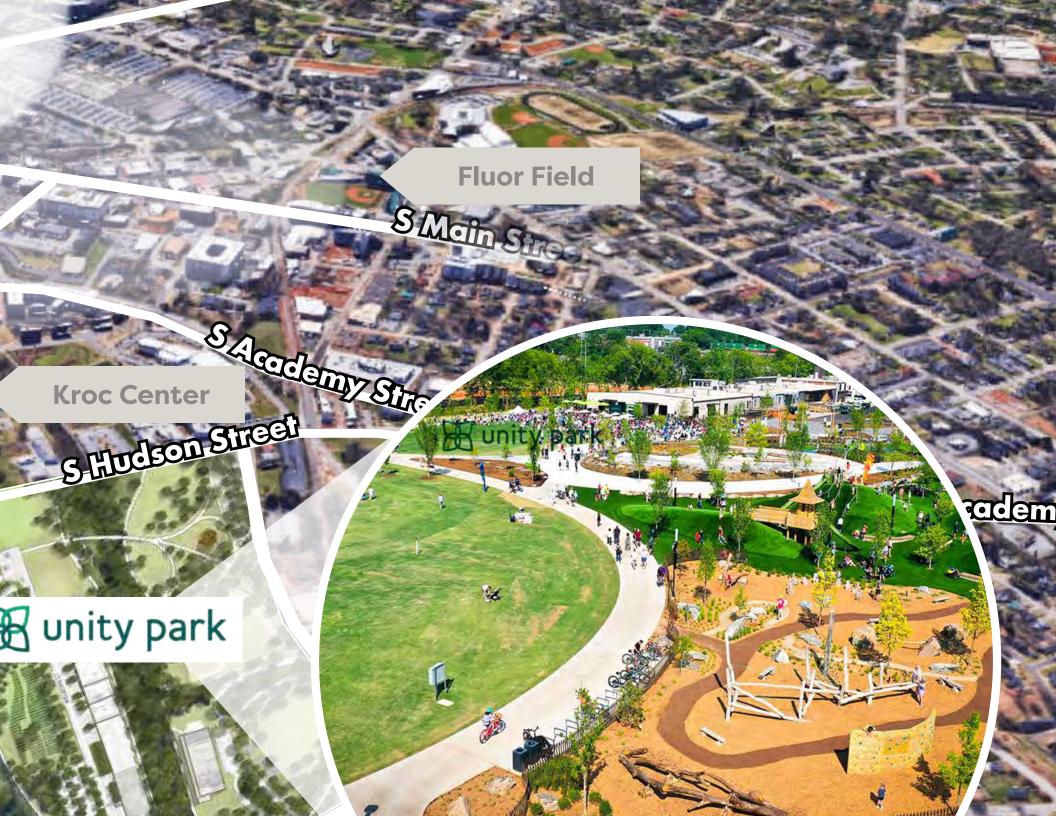

#### PROPERTY FEATURES

Up to ±11,108 SF **Available** + **Divisible to ±1,914 SF** 

125 **on-site parking** spaces

Signage opportunities available

**Located on** W Washington Street backing up to the proposed Unity Park