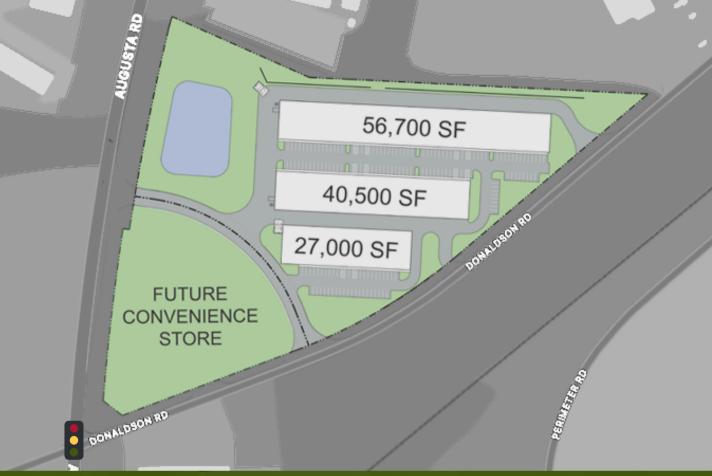

### Nearby Businesses LOCKHEED MARTIN

MICHELIN

**MAGNA** 

Greenville Technical College

This flex industrial development features three Class A buildings with spaces from 5,400-56,700 SF. There is ample parking and direct access to SC Highway 25 (Augusta Rd).

#### **Property Info**

<sup>RENT</sup> \$11.75/SF NNN

zoning S-1

BUILDOUT Build to Suit (TIA Available)

CLEAR HEIGHT

22 ft

DOORS Drive In & Truck Dock Available

electrical service Up to 480v