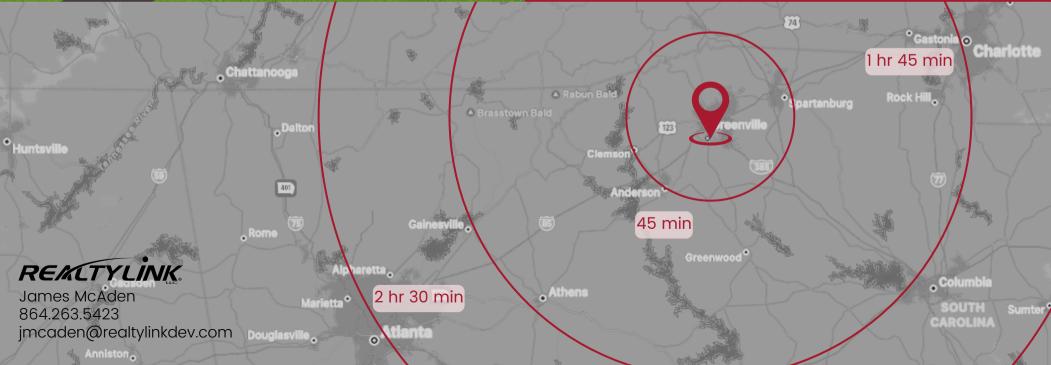

## Location

Located mid-way between Atlanta and Charlotte on the I-85 Corridor, Merovan at Donaldson sits at the heart of Greenville County. Adjacent to the South Carolina Technology and Aviation Center (SCTAC), home of Lockheed Martin's world-class F-16 production and its aviation maintenance and assembly center. SCTAC is also one of only three 3M mega sites in the world. Located just minutes away from Michelin's North American headquarters, BMW Manufacturing, The Clemson University International Center for Automotive Research (CU-ICAR), and the Greenville Technical College Center for Manufacturing Innovation.

#### **Key Distances**

| I-85                                | 3.3 mi  |
|-------------------------------------|---------|
| I-385                               | 9.7 mi  |
| ТТІ                                 | 11.9 mi |
| Michelin NA Headquarters            | 12.1 mi |
| Greenville-Spartanburg Intl Airport | 15.1 mi |
| BMW NA Headquarters                 | 16.5 mi |
| SC Inland Port                      | 21.4 mi |