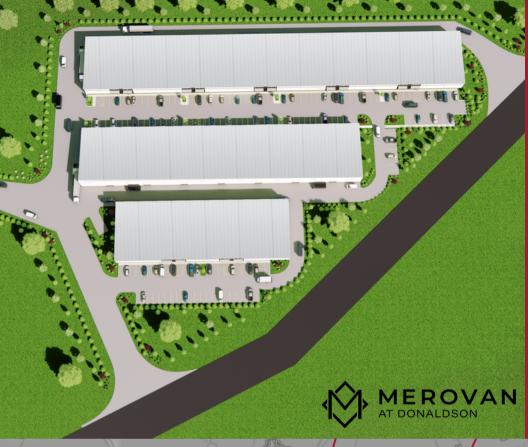

#### GREENVILLE, SC | NEW FLEX INDUSTRIAL UNDER CONSTRUCTION | AVAILABLE SUMMER 2024

A new Class A flex industrial development ideally located along SC Highway 25 and adjacent to the South Carolina Technology & Aviation Center.

### Nearby Businesses LOCKHEED MARTIN

MICHELIN

**MAGNA** 

Greenville Technical College

This flex industrial development features three Class A buildings with spaces from 5,400-56,700 SF. There is ample parking and direct access to SC Highway 25 (Augusta Rd).