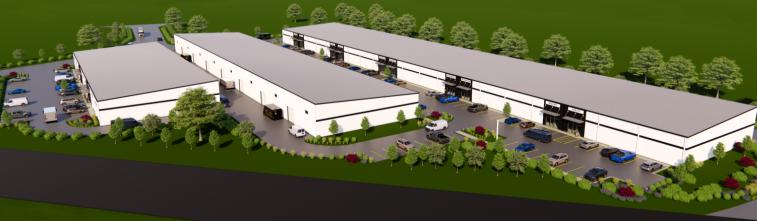

#### GREENVILLE, SC | NEW FLEX INDUSTRIAL UNDER CONSTRUCTION | AVAILABLE SUMMER 2024

A new Class A flex industrial development ideally located along SC Highway 25 and adjacent to the South Carolina Technology & Aviation Center.

### Nearby Businesses LOCKHEED MARTIN

MICHELIN

**MAGNA** 

Greenville Technical College

This flex industrial development features three Class A buildings with spaces from 5,400-56,700 SF. There is ample parking and direct access to SC Highway 25 (Augusta Rd).