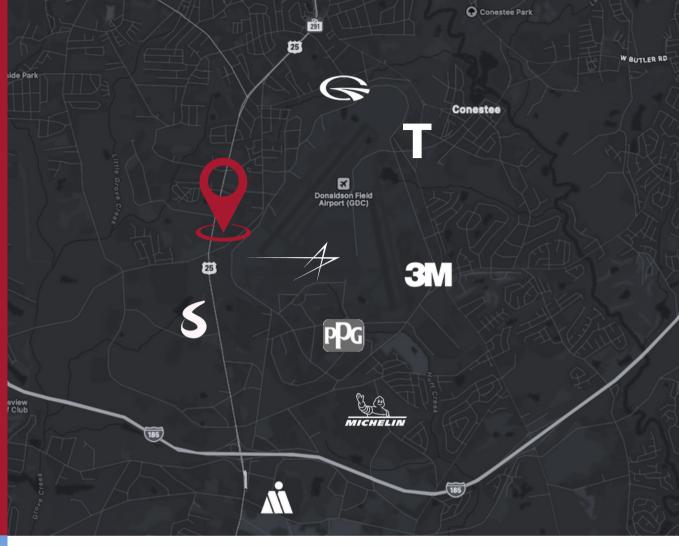

## Location

Located mid-way between Atlanta and Charlotte on the I-85 Corridor, Merovan at Donaldson sits at the heart of Greenville County. Adjacent to the South Carolina Technology and Aviation Center (SCTAC), home of Lockheed Martin's world-class F-16 production and its aviation maintenance and assembly center. SCTAC is also one of only three 3M mega sites in the world. Located just minutes away from Michelin's North American headquarters, BMW Manufacturing, The Clemson University International Center for Automotive Research (CU-ICAR), and the Greenville Technical College Center for Manufacturing Innovation.

### Nearby Businesses LOCKHEED MARTIN

MICHELIN

**MAGNA** 

Greenville Technical College

This flex industrial development features three Class A buildings with spaces from 5,400-56,700 SF. There is ample parking and direct access to SC Highway 25 (Augusta Rd).