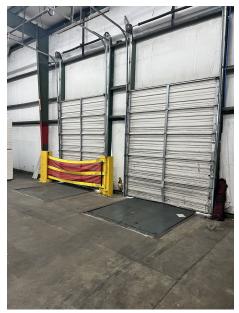

#### **PROPERTY HIGHLIGHTS**

- Available 2/1/24
- Only 2 miles to I-85 via Hwy. 14 or Pelham Rd.
- +/- 1,900 SF Conditioned Office Area
- Reception area, 4 private offices, conference room, storage room, 3 restrooms
- · Fire Suppression Sprinkler System Throughout
- 4 Dock High Doors (8 'x 10')
- 1 Drive-In Door (14' x 16')
- 1 Roll-up Door (8' x 9')
- +/- 20' Ceiling Height
- · LED Lighting in Warehouse
- · 4 Ceiling Suspended Gas Heaters
- 3 Phase Power