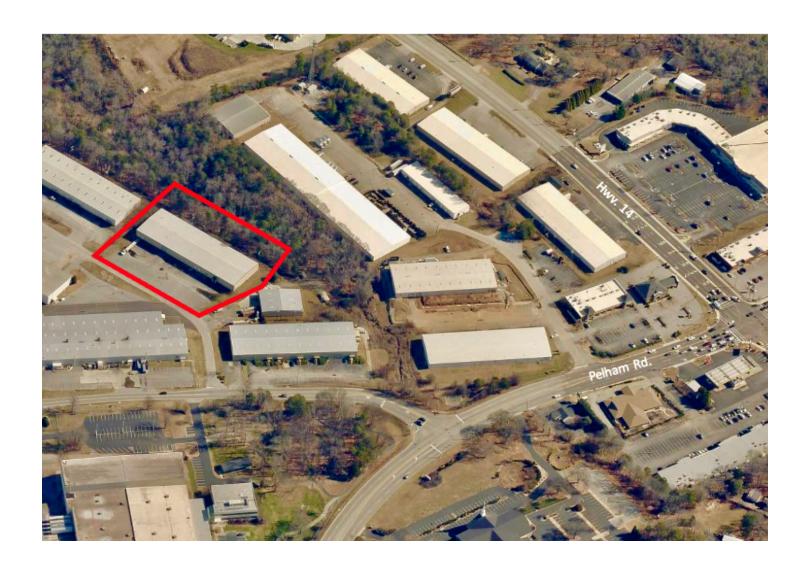

## INDUSTRIAL WAREHOUSE BUILDING

35 Batesville Ct Greer, SC 29650

**AVAILABLE** +/-30,000 SF **LEASE RATE** \$4.25/SF NNN

#### **PROPERTY HIGHLIGHTS**

- Available 2/1/24
- Only 2 miles to I-85 via Hwy. 14 or Pelham Rd.
- +/- 1,900 SF Conditioned Office Area
- Reception area, 4 private offices, conference room, storage room, 3 restrooms
- · Fire Suppression Sprinkler System Throughout
- 4 Dock High Doors (8 'x 10')
- 1 Drive-In Door (14' x 16')
- 1 Roll-up Door (8' x 9')
- +/- 20' Ceiling Height
- · LED Lighting in Warehouse
- · 4 Ceiling Suspended Gas Heaters
- 3 Phase Power