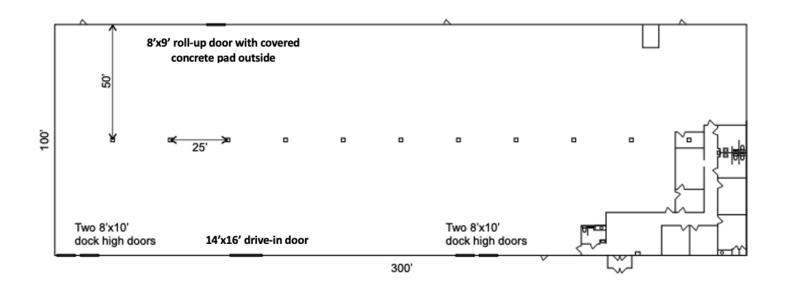

#### **PROPERTY HIGHLIGHTS**

- Available 2/1/24
- Only 2 miles to I-85 via Hwy. 14 or Pelham Rd.
- +/- 1,900 SF Conditioned Office Area
- Reception area, 4 private offices, conference room, storage room, 3 restrooms
- · Fire Suppression Sprinkler System Throughout
- 4 Dock High Doors (8 'x 10')
- 1 Drive-In Door (14' x 16')
- 1 Roll-up Door (8' x 9')
- +/- 20' Ceiling Height
- · LED Lighting in Warehouse
- · 4 Ceiling Suspended Gas Heaters
- 3 Phase Power