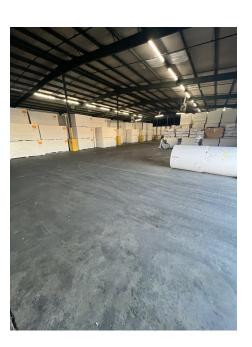

#### PROPERTY OVERVIEW

+/-30,000 SF Industrial Warehouse Building for Lease

#### **PROPERTY HIGHLIGHTS**

- Available 2/1/24
- Only 2 miles to I-85 via Hwy. 14 or Pelham Rd.
- +/- 1,900 SF Conditioned Office Area
- Reception area, 4 private offices, conference room, storage room, 3 restrooms
- · Fire Suppression Sprinkler System Throughout
- 4 Dock High Doors (8 'x 10')
- 1 Drive-In Door (14' x 16')
- 1 Roll-up Door (8' x 9')
- +/- 20' Ceiling Height
- · LED Lighting in Warehouse
- · 4 Ceiling Suspended Gas Heaters
- 3 Phase Power