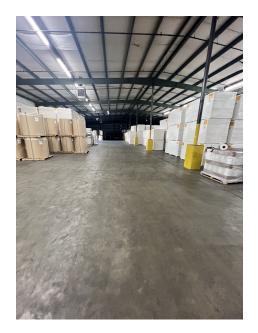

#### PROPERTY OVERVIEW

+/-30,000 SF Industrial Warehouse Building for Lease

#### **PROPERTY HIGHLIGHTS**

- Available 2/1/24
- Only 2 miles to I-85 via Hwy. 14 or Pelham Rd.
- +/- 1,900 SF Conditioned Office Area
- Reception area, 4 private offices, conference room, storage room, 3 restrooms
- · Fire Suppression Sprinkler System Throughout
- 4 Dock High Doors (8 'x 10')
- 1 Drive-In Door (14' x 16')
- 1 Roll-up Door (8' x 9')
- +/- 20' Ceiling Height
- · LED Lighting in Warehouse
- · 4 Ceiling Suspended Gas Heaters
- 3 Phase Power