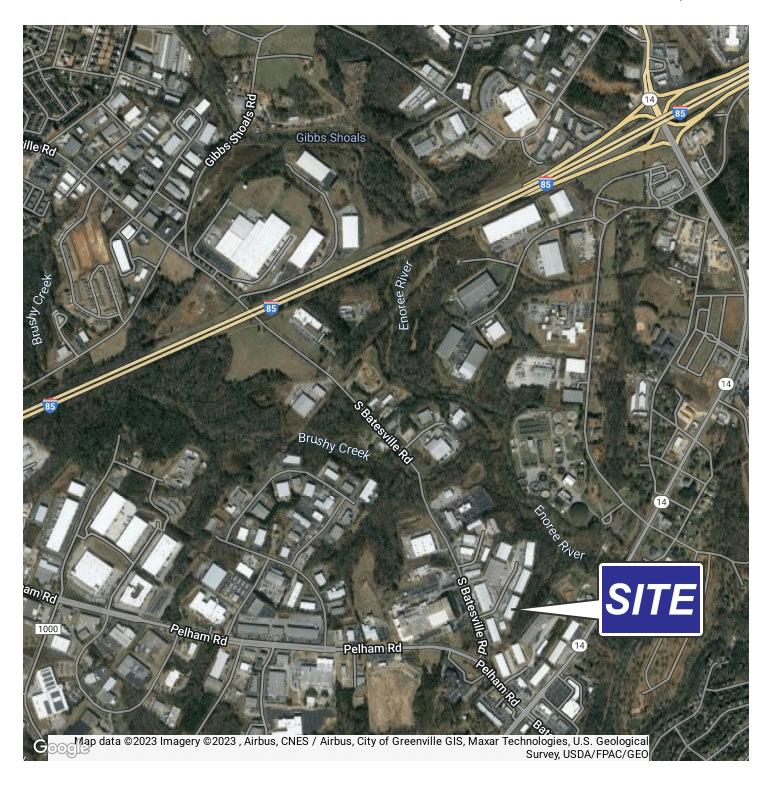

#### **PROPERTY HIGHLIGHTS**

- Available 2/1/24
- Only 2 miles to I-85 via Hwy. 14 or Pelham Rd.
- +/- 1,900 SF Conditioned Office Area
- Reception area, 4 private offices, conference room, storage room, 3 restrooms
- · Fire Suppression Sprinkler System Throughout
- 4 Dock High Doors (8 'x 10')
- 1 Drive-In Door (14' x 16')
- 1 Roll-up Door (8' x 9')
- +/- 20' Ceiling Height
- · LED Lighting in Warehouse
- · 4 Ceiling Suspended Gas Heaters
- 3 Phase Power