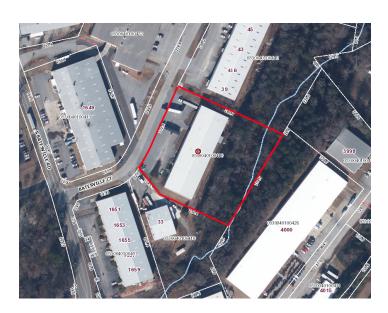

## INDUSTRIAL WAREHOUSE BUILDING

35 Batesville Ct Greer, SC 29650

**AVAILABLE** +/-30,000 SF **LEASE RATE** \$4.25/SF NNN

#### **OFFERING SUMMARY**

| Lease Rate:       | \$4.25/SF (NNN)               |  |  |
|-------------------|-------------------------------|--|--|
| Building<br>Size: | +/-30,000 SF                  |  |  |
| Available<br>SF:  | +/-30,000 SF                  |  |  |
| Lot Size:         | +/-2.7 Acres                  |  |  |
| Year Built:       | 1997                          |  |  |
| Renovated:        | 2007                          |  |  |
| Zoning:           | l1                            |  |  |
| Market:           | Greenville/Spartanburg        |  |  |
| Submarket:        | I-385/Woodruff Rd./Hwy.<br>14 |  |  |