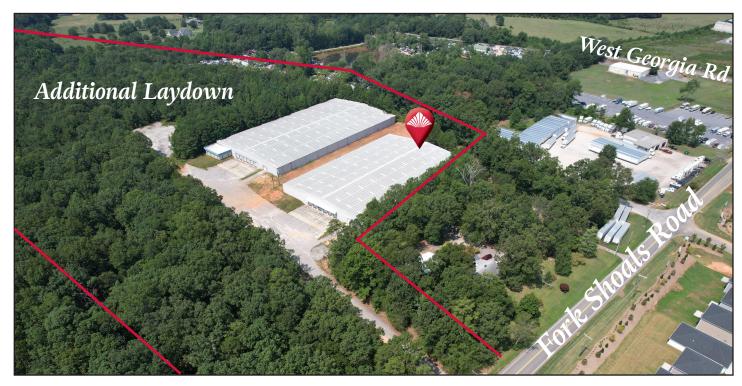

### Available For Lease

- $-\pm60,000$  SF of Industrial Space
- ±3.2 Acres
- One (1) Drive-in Door 8'x10'
- Six (6) Truck Doors 8'x10'
- Ceiling Height: 22' Peak 14' 6" Eave
- Column spacing 65'x30'
- Fully Sprinkled
- Additional laydown available
- Lease rate: \$4.75/SF NNN

# 3054 Fork Shoals Rd