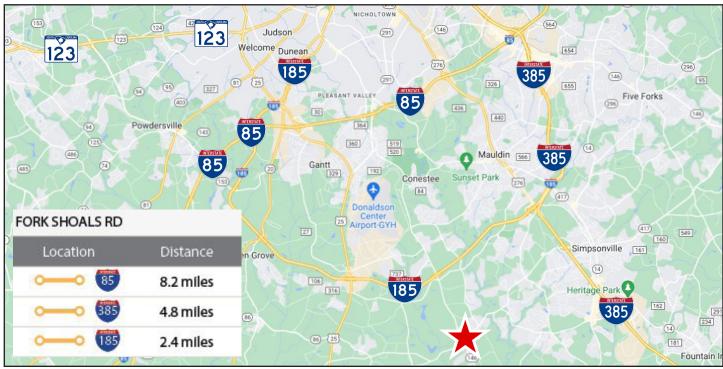

### 3054 Fork Shoals Rd



SIMPSONVILLE, SC 29680



### Available For Lease

- $-\pm60,000$  SF of Industrial Space
- ±3.2 Acres
- One (1) Drive-in Door 8'x10'
- Six (6) Truck Doors 8'x10'
- Ceiling Height: 22' Peak 14' 6" Eave
- Column spacing 65'x30'
- Fully Sprinkled
- Additional laydown available
- Lease rate: \$4.75/SF NNN



#### CONTACT

SCOTT SNEDIGAR | ssnedigar@wilsonkibler.com | 864.444.4814 GIVENS STEWART, SIOR | gstewart@wilsonkibler.com | 864.350.3345

WILSON KIBLER | 13 E COFFEE ST, GREENVILLE, SC 29601

864.679.8600 | WILSONKIBLER.COM

## 3054 Fork Shoals Rd









#### CONTACT

SCOTT SNEDIGAR | ssnedigar@wilsonkibler.com | 864.444.4814

GIVENS STEWART, SIOR | gstewart@wilsonkibler.com | 864.350.3345

WILSON KIBLER | 13 E COFFEE ST, GREENVILLE, SC 29601 864.679.8600 | WILSONKIBLER.COM

# 3054 Fork Shoals Rd









### CONTACT

SCOTT SNEDIGAR | ssnedigar@wilsonkibler.com | 864.444.4814

GIVENS STEWART, SIOR | gstewart@wilsonkibler.com | 864.350.3345

WILSON KIBLER | 13 E COFFEE ST, GREENVILLE, SC 29601 864.679.8600 | WILSONKIBLER.COM