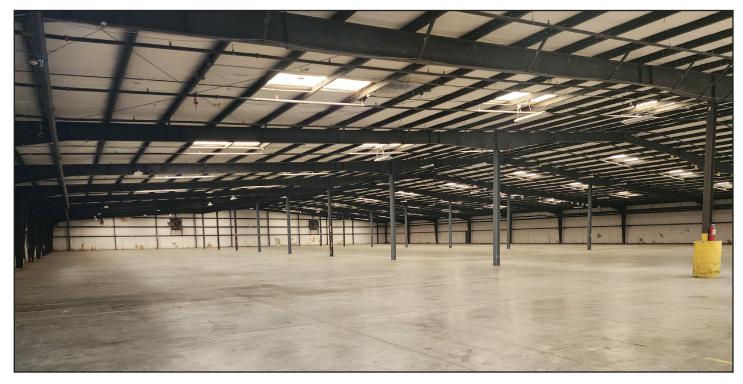

### Available For Lease

- $-\pm60,000$  SF of Industrial Space
- ±3.2 Acres
- One (1) Drive-in Door 8'x10'
- Six (6) Truck Doors 8'x10'
- Ceiling Height: 22' Peak 14' 6" Eave
- Column spacing 65'x30'
- Fully Sprinkled
- Additional laydown available
- Lease rate: \$4.75/SF NNN