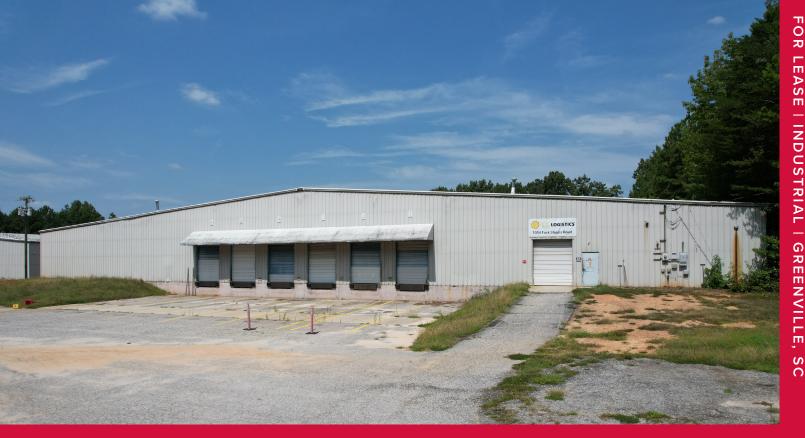

### 3054 Fork Shoals Rd

SIMPSONVILLE, SC 29680

### Available For Lease

- $-\pm60,000$  SF of Industrial Space
- ±3.2 Acres
- One (1) Drive-in Door 8'x10'
- Six (6) Truck Doors 8'x10'
- Ceiling Height: 22' Peak 14' 6" Eave
- Column spacing 65'x30'
- Fully Sprinkled
- Additional laydown available
- Lease rate: \$4.75/SF NNN