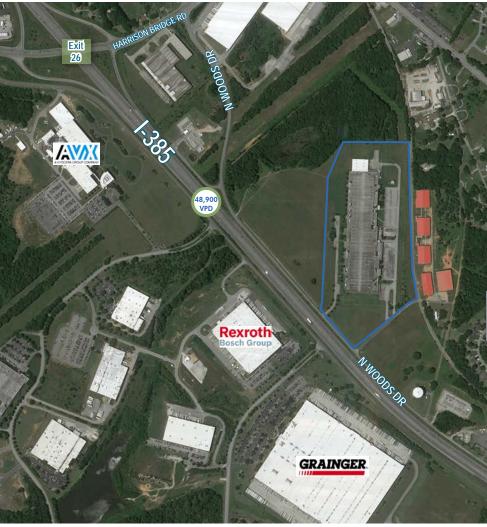

I-385: ±0.7 Mile I-85: ±11 Miles GSP INTERNATIONAL: ±17 Miles BMW MANUFACTURING: ±20 Miles SC INLAND PORT: ±23 Miles CHARLOTTE, NC: ±107 Miles ATLANTA, GA: ±157 Miles PORT OF CHARLESTON: ±196 Miles