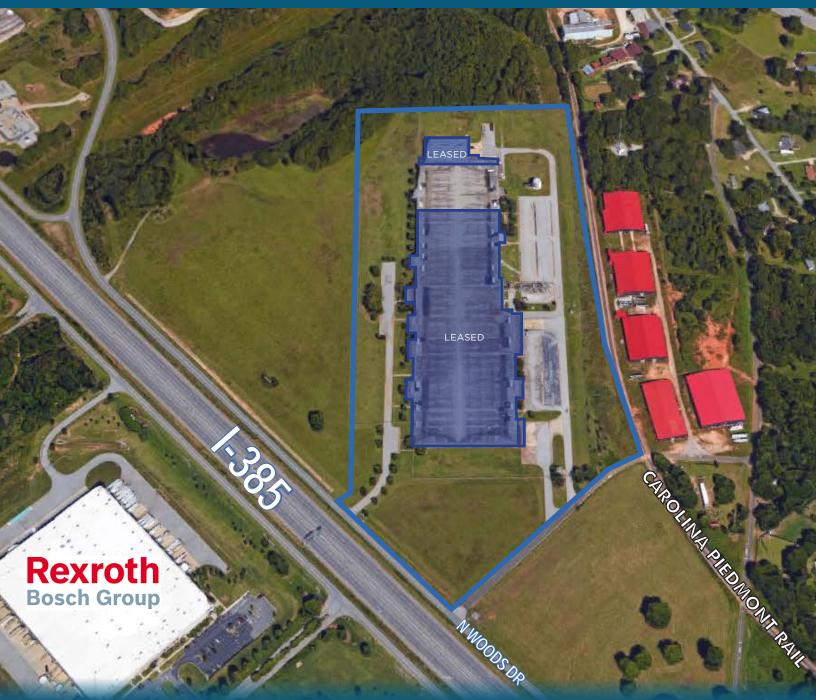

Fountain Inn, SC 29644 (Former Delta Woodside Beattie Plant) **SITE #1858** 

# PROPERTY OVERVIEW

- Building Size: ±442,503 SF
- ±25,000 SF Available for Lease | ±37.60 Acres Total
  - Tax Map ID: 0334000100406
  - Zoned Industrial | Greenville County
- ±7,000 SF Office Area
- Infrastructure in Place to Support Potential Data Center Use
- Originally Built in 1962 and Extensively Renovated in 1995
  - Highlights Include Significant Floor Improvements: Reinforced Floor Slabs with Kalman Moonrock Monolithic Stone-Densified Surface Finish and Absorption Topping
- Rail Accessible: Carolina Piedmont Railroad

- Drive-in Doors: None
- Dock High Doors: 1; more dock doors can be added
- Clear Height: 19' 20'
- ESFR Sprinkler System
- Lighting: LED
- 32' x 40' Column Spacing
- Excellent Access to I-385 and Frontage (±1,150')
- Ample Amount of Parking
- Trailer Parking Available
- Power Capacity: 17,100 kW (or 17.1 MW)