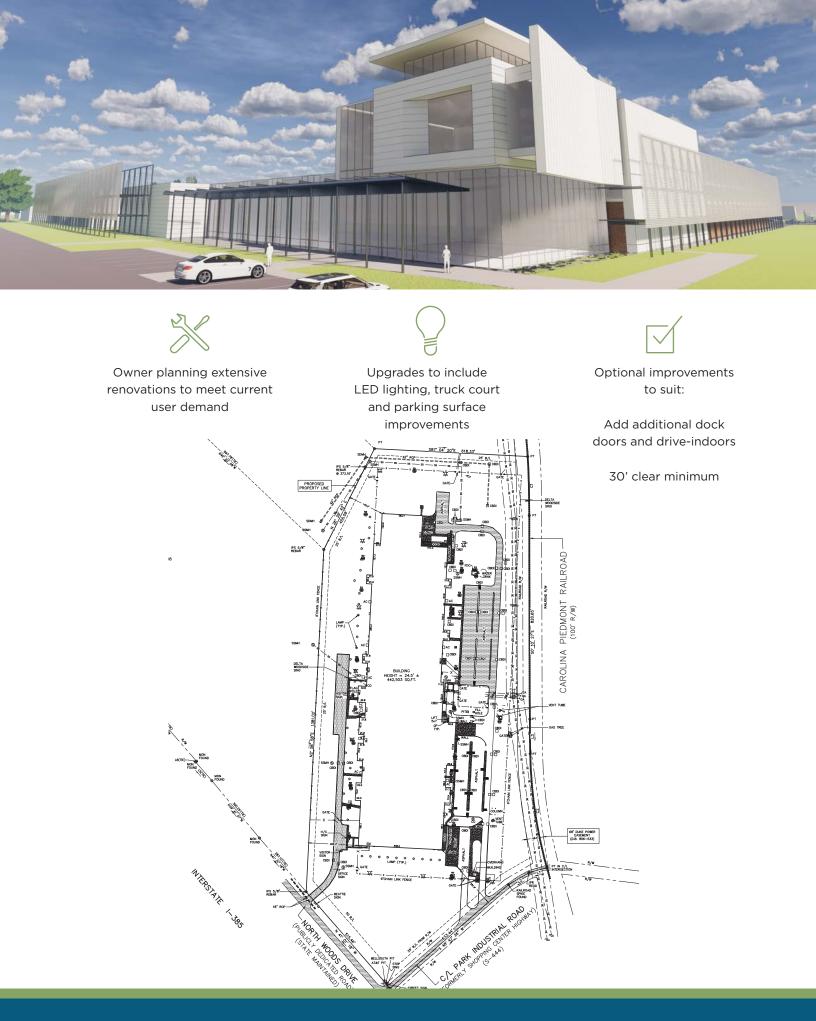

# PROPERTY OVERVIEW

- Building Size: ±442,503 SF
- ±25,000 SF Available for Lease | ±37.60 Acres Total
  - Tax Map ID: 0334000100406
  - Zoned Industrial | Greenville County
- ±7,000 SF Office Area
- Infrastructure in Place to Support Potential Data Center Use
- Originally Built in 1962 and Extensively Renovated in 1995
  - Highlights Include Significant Floor Improvements: Reinforced Floor Slabs with Kalman Moonrock Monolithic Stone-Densified Surface Finish and Absorption Topping
- Rail Accessible: Carolina Piedmont Railroad

- Drive-in Doors: None
- Dock High Doors: 1; more dock doors can be added
- Clear Height: 19' 20'
- ESFR Sprinkler System
- Lighting: LED
- 32' x 40' Column Spacing
- Excellent Access to I-385 and Frontage (±1,150')
- Ample Amount of Parking
- Trailer Parking Available
- Power Capacity: 17,100 kW (or 17.1 MW)