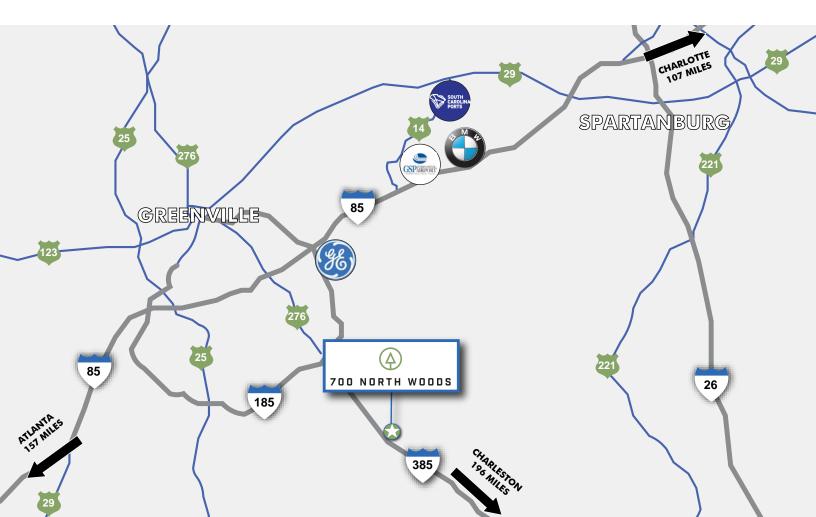

I-385: ±0.7 Mile I-85: ±11 Miles GSP INTERNATIONAL: ±17 Miles BMW MANUFACTURING: ±20 Miles SC INLAND PORT: ±23 Miles CHARLOTTE, NC: ±107 Miles ATLANTA, GA: ±157 Miles PORT OF CHARLESTON: ±196 Miles