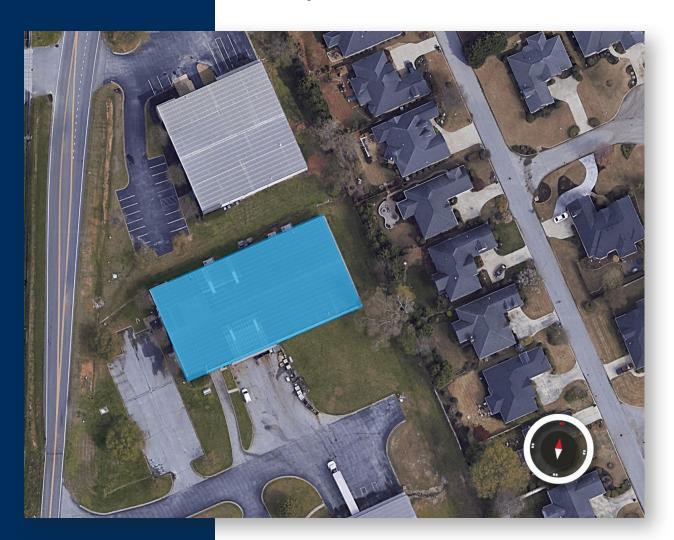

## **260 FEASTER RD**GREENVILLE, SOUTH CAROLINA

+/- 20,000 SF

Size: +/- 20,000 SF (100' x 200')

Office: +/- 2,800 SF

Clear Height: +/- 20'

Fully Sprinklered

Fully Conditioned Warehouse

Auto Parking Spaces: 30

Zoning: S-1 (Greenville County)

## LOADING

Docks: 3

Drive in Door: 1