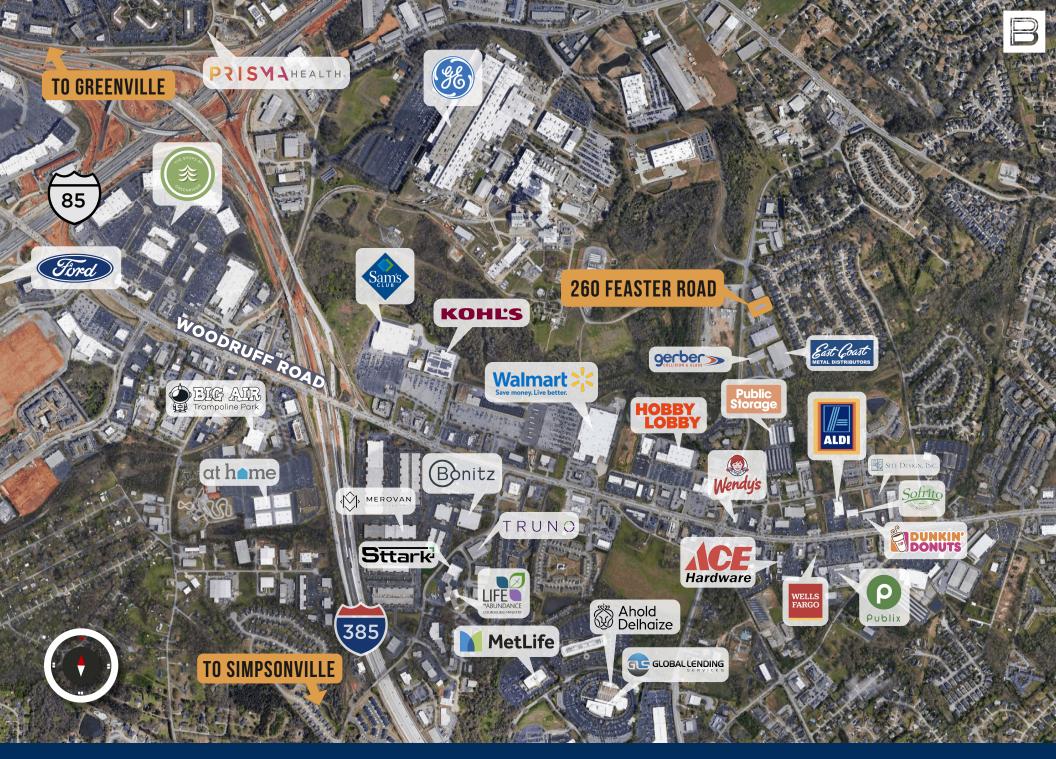

## **260 FEASTER RD**GREENVILLE, SOUTH CAROLINA

+/- 20,000 SF

Size: +/- 20,000 SF (100' x 200')

Office: +/- 2,800 SF

Clear Height: +/- 20'

Fully Sprinklered

Fully Conditioned Warehouse

Auto Parking Spaces: 30

## **TRAFFIC COUNTS**

Feaster Rd: 8,019

Woodruff Rd: 37,193

Roper Mountain Rd: 13,355

DISCLAIMER: This information is believed to be accurate but no warranties are implied or given. It is for reference purposes only.