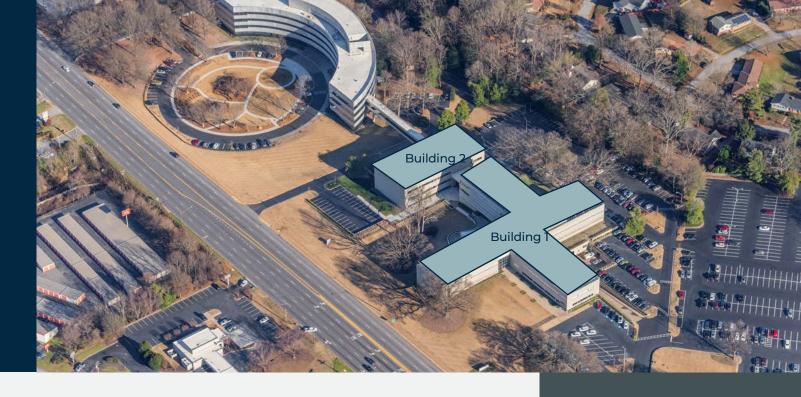

#### Minutes Away From Downtown Greenville.

- + Up to  $\pm$ 188,900 SF Available
  - Building 1 ±138,161 SF
  - Building 2 ±50,356 SF
- + Only 3 miles from Downtown Greenville
- + Convenient access to I-385
- + Lease Rate: \$19.00/RSF Full Service
- + Sale Price for Building 1 & 2: \$13,700,000 (\$72.00/SF)

Lobby Directory
Digital Flat Screen

\$19.00/RSF FSG lease rate

New Wayfinding to Tenant Space

1.7 Miles to 1-385

Amenitized
Office Park

New Landscaping

2.5 Miles to Downtown

Park Rebranding