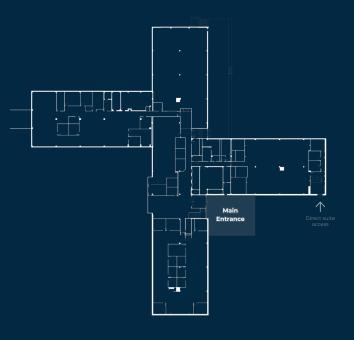

Lobby Directory
Digital Flat Screen

\$19.00/RSF FSG lease rate

New Wayfinding to Tenant Space

1.7 Miles to 1-385

Amenitized
Office Park

New Landscaping

2.5 Miles to Downtown

Park Rebranding