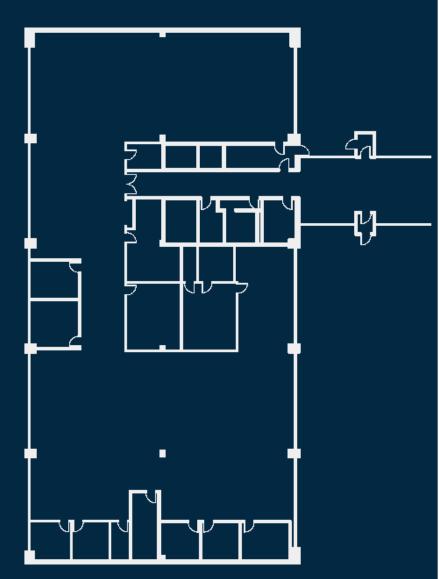

# BUILDING ±138,161 SF

LOWER LEVEL

±4,877 SF

FIRST FLOOR

±31,304 SF

S E C O N D F L O O R (MAIN L E V E L) THIRD FLOOR

FOURTH FLOOR

±35,713 SF

±38,169 SF

±28,098 SF