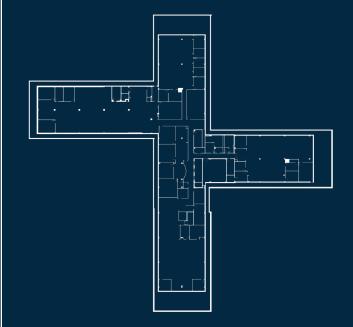

# BUILDING ±138,161 SF

LOWER LEVEL

±4,877 SF

FIRST FLOOR

±31,304 SF

S E C O N D F L O O R (MAIN L E V E L) THIRD FLOOR

FOURTH FLOOR

±35,713 SF

±38,169 SF

±28,098 SF