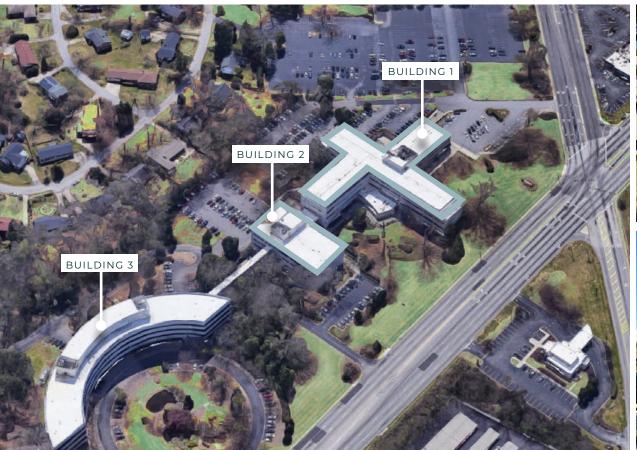

#### Minutes Away From Downtown Greenville.

- + Up to  $\pm$ 188,900 SF Available
  - Building 1 ±138,161 SF
  - Building 2 ±50,356 SF
- + Only 3 miles from Downtown Greenville
- + Convenient access to I-385
- + Lease Rate: \$19.00/RSF Full Service
- + Sale Price for Building 1 & 2: \$13,700,000 (\$72.00/SF)

## W BUILDING 1

# BUILDING ±138,161 SF

LOWER LEVEL

±4,877 SF

FIRST FLOOR

±31,304 SF

S E C O N D F L O O R (MAIN L E V E L) THIRD FLOOR

FOURTH FLOOR

±35,713 SF