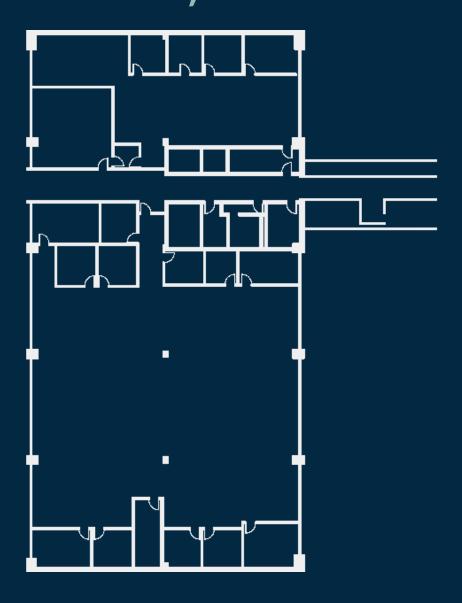

# BUILDING ±138,161 SF

LOWER LEVEL

±4,877 SF

FIRST FLOOR

±31,304 SF

S E C O N D F L O O R (MAIN L E V E L) THIRD FLOOR

FOURTH FLOOR

±35,713 SF

±38,169 SF

±28,098 SF