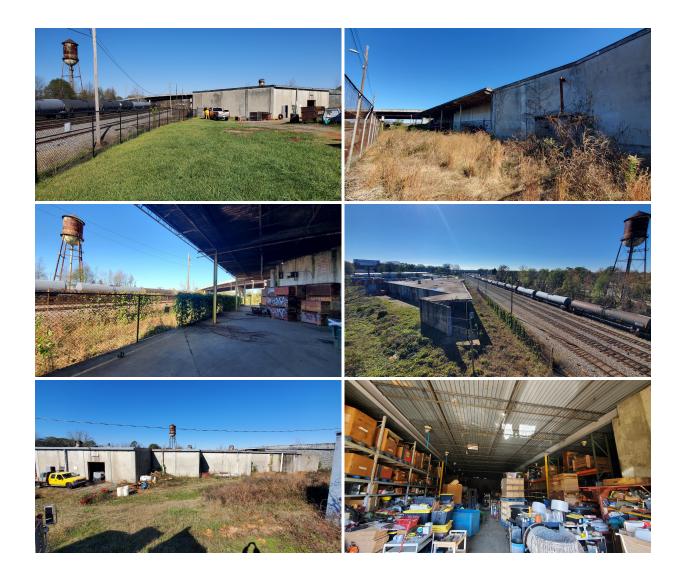

# PROPERTY FEATURES

- Redevelopment Site Located in Greenville County .5 mile from Unity Park and Downtown Greenville
- 28K SF Building: 22,000 SF enclosed | 6,500 SF able to enclose
- 17.5' ceiling | 8" reinforced concrete walls | 8" concrete floors
- (5) 10x10' dock doors | (4) roll up doors | (1) blocked door | (1) 3x7' door
- Covered dock along rail spur line
- 3 phase power and sprinklered
- 8" water main 50 feet from building | (2) water service meters on site | 550 SC DOT constructed drive with 8" asphalt
- 24' concrete pipe | (5) catch basins | (3) grated drainage inlets