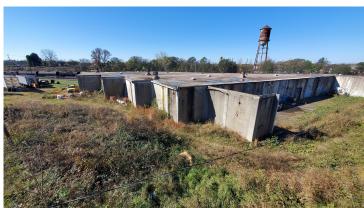

# PROPERTY FEATURES

- Redevelopment Site Located in Greenville County .5 mile from Unity Park and Downtown Greenville
- 28K SF Building: 22,000 SF enclosed | 6,500 SF able to enclose
- 17.5' ceiling | 8" reinforced concrete walls | 8" concrete floors
- (5) 10x10' dock doors | (4) roll up doors | (1) blocked door | (1) 3x7' door
- Covered dock along rail spur line
- 3 phase power and sprinklered
- 8" water main 50 feet from building | (2) water service meters on site | 550 SC DOT constructed drive with 8" asphalt
- 24' concrete pipe | (5) catch basins | (3) grated drainage inlets