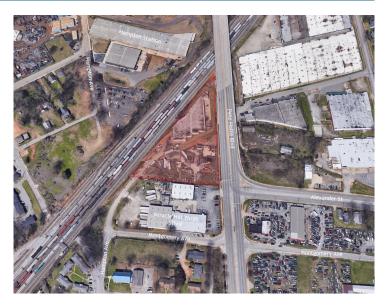

## 120 & 220 Hidden Corner Court Greenville, SC 29601

3 Acre Redevelopment Site on Swamp Rabbit Trail with 28k SF Industrial Building

Property Type Industrial, Redevelopment

**Status** For Sale **Sale Price** \$2,950,000 **Acreage** +/- 3.1 Acre(s)

**Square Feet** +/- 28,000 Square Feet

**Zoning** I-1

**County** Greenville

0139000200101. 0139000200100. Tax Map 0139000200200, 0139000200300

# PROPERTY FEATURES

- Redevelopment Site Located in Greenville County .5 mile from Unity Park and Downtown Greenville
- 28K SF Building: 22,000 SF enclosed | 6,500 SF able to enclose
- 17.5' ceiling | 8" reinforced concrete walls | 8" concrete floors
- (5) 10x10' dock doors | (4) roll up doors | (1) blocked door | (1) 3x7' door
- Covered dock along rail spur line
- 3 phase power and sprinklered
- 8" water main 50 feet from building | (2) water service meters on site | 550 SC DOT constructed drive with 8" asphalt
- 24' concrete pipe | (5) catch basins | (3) grated drainage inlets