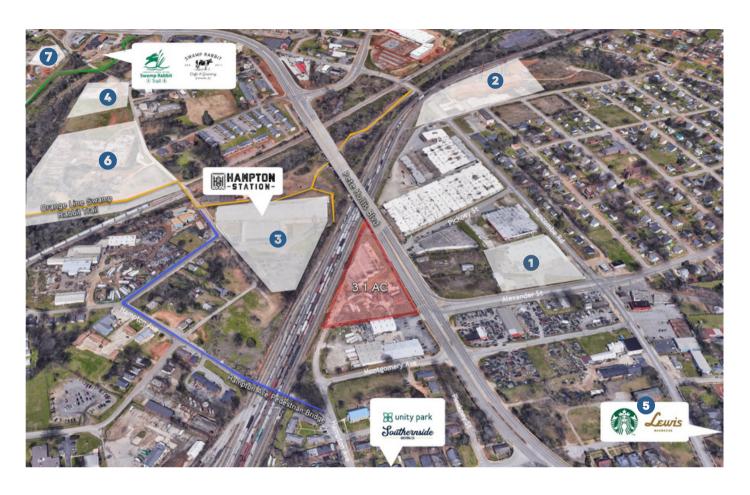

### RECENT DEVELOPMENTS

| 1 CHAPEL                        | .2 MILE  |
|---------------------------------|----------|
| 2 HAMPTON STATION               | .5 MILE  |
| 3 THE VILLAGE AT POE MILL       | .5 MILE  |
| 4 RIVERSIDE APARTMENTS          | .6 MILE  |
| 5 MULBERRY AT PINKNEY TOWNHOMES | .6 MILE  |
| 6 WATER TOWER APARTMENTS        | .6 MILE  |
| 7 THE LOFTS AT GREENVILLE       | 1.1 MILE |